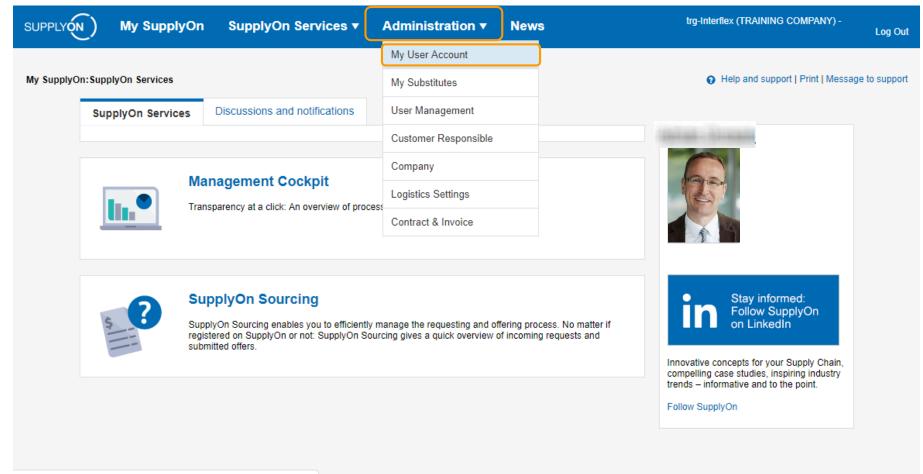

## **Ontinental**

https://platform.application.prd.supplyon.com/iam/faces/default\_user.js...

On the landing page of SupplyOn, mouse over the link "Administration" and then click "My User Account" in order to change your account master data.