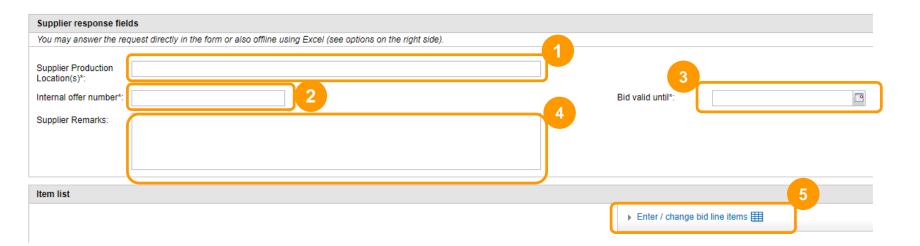

Scroll down to the "Supplier response fields".

- 1. Fill in the Production location.
- 2. Fill in the supplier internal offer number.
- 3. Enter the expiry date for the offer.
- 4. Enter a comment regarding the bid, if necessary.
- 5. Enter the item list.