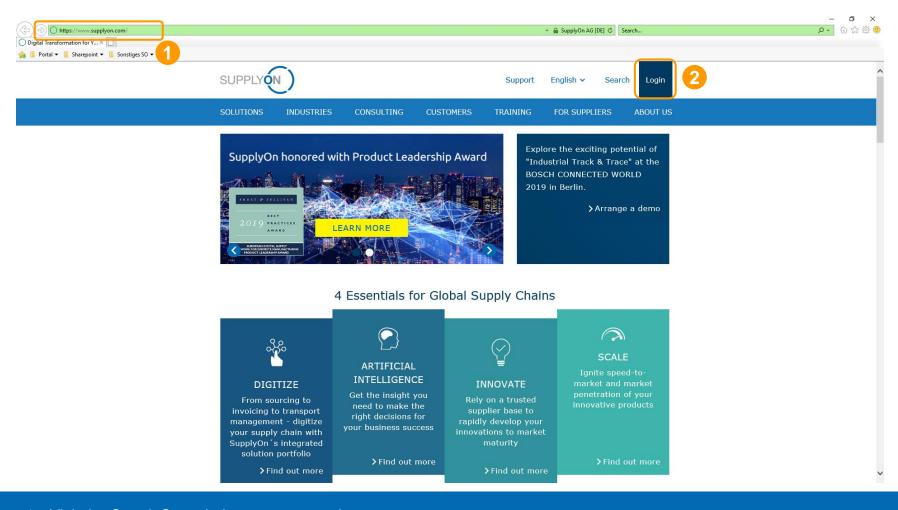

## 2. SupplyOn sign in

SupplyOn sign in

- 1. Visit the SupplyOn website at: www.supplyon.com
- 2. Click on "Login".