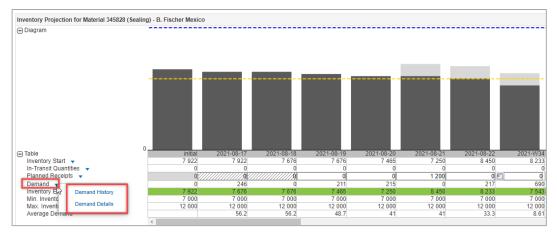

### 4.1 What I can see in the VMI (IPR) tile

Within the VMI (IPR) tile you see material-based alerts.

- Projected Stock: Inventory Alerts the sum of all alerts
- Actual Stock: Inventory Alerts the sum of alerts based on the Actual Stock status
- Material Situation at the end of today:
  - o Below Zero: the actual stock is below zero at the end of the day
  - Below Min Limit: the actual stock is below the agreed minimum level at the end of the day
  - Above Max Limit: the actual stock is above the agreed maximum level at the end of the day

| VMI (IPR)                            |                                   | $\rightarrow$ |
|--------------------------------------|-----------------------------------|---------------|
| 11                                   | 9                                 |               |
| Projected Stock: Inventory<br>Alerts | Actual Stock: Inventory<br>Alerts |               |
| Material Situation at th             | ne end of today                   |               |
|                                      |                                   |               |
|                                      |                                   |               |
| Below Zero                           |                                   | 8             |
| Below Zero                           |                                   |               |
| Below Zero<br>Below Min Limit        |                                   |               |
|                                      |                                   | 8             |