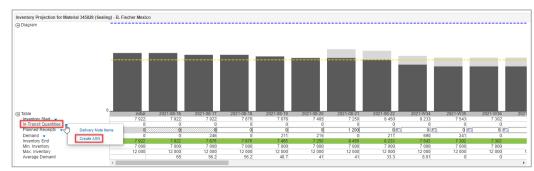

# 5 How to work with the Inventory Projection

### 5.1 How to open the Inventory Projection

1. To get an overview of all material numbers managed by VMI (IPR), click ->

Figure: Dashboard / tile / VMI (IPR)

In this example 18 different material numbers are flagged by your customer with VMI (IPR) and appear in the IPR Materials overview screen.

| Backting         Kerkel         Status         Stock                                                                                                                                                                                                                                                                                                                                                                                                                                                                                                                                                                                                                                                                                                                                                                                                                   |               | ~                                                                                                                                                                                                                                                                                                                                                                                                                                                                                                                                                                                                                                                                                                                                                                                                                                                                                                                                                                                                                                                                                                                                                                                                                                                                                                                                                                                                                                                                                                                                                                                                                                                                                                                                                                                                                                                                                                                                                                                                                                                                                                                              |            |       |          | Add line | e   Delete line |       |        |               |                         |                        | My Searc   | h Profiles        | <ul> <li>Hide Search Area</li> <li>Manage View</li> </ul> |
|------------------------------------------------------------------------------------------------------------------------------------------------------------------------------------------------------------------------------------------------------------------------------------------------------------------------------------------------------------------------------------------------------------------------------------------------------------------------------------------------------------------------------------------------------------------------------------------------------------------------------------------------------------------------------------------------------------------------------------------------------------------------------------------------------------------------------------------------------------------------------------------------------------------------------------------------------------------------------------------------------------------------------------------------------------------------------------------------------------------------------------------------------------------------------------------------------------------------------------------------------------------------------------------------------------------------------------------------------------------------------------------------------------------------------------------------------------------------------------------------------------------------------------------------------------------------------------------------------------------------------------------------------------------------------------------------------------------------------------------------------------------------------------------------------------------------------------------------------------------------------------------------------------------------------------------------------------------------------------------------------------------------------------------------------------------------------------------------|---------------|--------------------------------------------------------------------------------------------------------------------------------------------------------------------------------------------------------------------------------------------------------------------------------------------------------------------------------------------------------------------------------------------------------------------------------------------------------------------------------------------------------------------------------------------------------------------------------------------------------------------------------------------------------------------------------------------------------------------------------------------------------------------------------------------------------------------------------------------------------------------------------------------------------------------------------------------------------------------------------------------------------------------------------------------------------------------------------------------------------------------------------------------------------------------------------------------------------------------------------------------------------------------------------------------------------------------------------------------------------------------------------------------------------------------------------------------------------------------------------------------------------------------------------------------------------------------------------------------------------------------------------------------------------------------------------------------------------------------------------------------------------------------------------------------------------------------------------------------------------------------------------------------------------------------------------------------------------------------------------------------------------------------------------------------------------------------------------------------------------------------------------|------------|-------|----------|----------|-----------------|-------|--------|---------------|-------------------------|------------------------|------------|-------------------|-----------------------------------------------------------|
| Vitil Guide Verv         Manage Verv         Manage Verv         Manage Verv         Status         Stock         Stock         Demand L.         In-transL.         Mm.         Max         15 Stock Colt         First Selow Max*SL         Code Buye         Plant Buyer         Unboading P           45093         0         0         0         0         0         100021         100021         First Valow Max*SL         Code Buyer         Plant Buyer         Unboading P           1134098         0         271 900         0         0         100021         100021         1010         B. Fischer Max         B. Fischer Max <th>Search Res</th> <th>iet</th> <th></th> <th><ul> <li>Manage view</li> </ul></th>                                                                                                                                                                                                                                                                                                                                                                                                                                                                               | Search Res    | iet                                                                                                                                                                                                                                                                                                                                                                                                                                                                                                                                                                                                                                                                                                                                                                                                                                                                                                                                                                                                                                                                                                                                                                                                                                                                                                                                                                                                                                                                                                                                                                                                                                                                                                                                                                                                                                                                                                                                                                                                                                                                                                                            |            |       |          |          |                 |       |        |               |                         |                        |            |                   | <ul> <li>Manage view</li> </ul>                           |
| Material         Material         Status         Stock                                                                                                                                                                                                                                                                                                                                                                                                                                                                                                                                                                                                                                                                                                                                                                                                                                                                                                                                                             | PR Materials  | RPM Materials                                                                                                                                                                                                                                                                                                                                                                                                                                                                                                                                                                                                                                                                                                                                                                                                                                                                                                                                                                                                                                                                                                                                                                                                                                                                                                                                                                                                                                                                                                                                                                                                                                                                                                                                                                                                                                                                                                                                                                                                                                                                                                                  |            |       |          |          |                 |       |        |               |                         |                        |            |                   |                                                           |
| 45093         I         0         971 900         271 900         0         0         150021         150021         150021         150021         150021         150021         150021         150021         150021         150021         150021         150021         150021         150021         150021         150021         150021         150021         150021         150021         150021         150021         150021         150021         150021         150021         150021         150021         150021         150021         150021         150021         150021         150021         150021         150021         150021         150021         150021         150021         150021         150021         150021         150021         150021         150021         150021         150021         150021         150021         150021         150021         150021         150021         150021         150021         150021         150021         150021         150021         150021         150021         150021         150021         150021         150021         150021         150021         150021         150021         150021         150021         150021         150021         150021         150021         150021         150021         15                                                                                                                                                                                                                                                                                                                                                                                                                                                                                                                                                                                                                                                                                                                                                                                     | VMI Guide Vie | w Manage                                                                                                                                                                                                                                                                                                                                                                                                                                                                                                                                                                                                                                                                                                                                                                                                                                                                                                                                                                                                                                                                                                                                                                                                                                                                                                                                                                                                                                                                                                                                                                                                                                                                                                                                                                                                                                                                                                                                                                                                                                                                                                                       | e View -   |       |          |          |                 |       |        |               |                         |                        |            |                   | Reset all Filte                                           |
| 1114090         I         9 907 - 32758         38.285         6 000         4 500         7 300         160821         160821         ITTO         B Fischer Hala         Treentritai           205538         I         0         0 - 258         3.287         0         640921         160921         160921         ITTO         B Fischer Hala         N-UK Gabe           205538         I         0         -258         256         0         0         160921         160921         ITTO         B Fischer Hala         N-UK Gabe           ASX-000241         I         661         -258         3.300         0         100         800         160921         160921         ITTO         B Fischer Hala         N-UK Gabe           96555         I         0         0         0         0         16002         100821         ITTO         B Fischer Hala         D-EMO           96555         I         0         0         0         0         1000         5000         160921         160921         ITTO         B Fischer Hala         D-EMO           96555         I         0         0         0         0         1000         160921         160921         ITTO         B Fischer Hala                                                                                                                                                                                                                                                                                                                                                                                                                                                                                                                                                                                                                                                                                                                                                                                                                                                                         | Material      | Material Desc.                                                                                                                                                                                                                                                                                                                                                                                                                                                                                                                                                                                                                                                                                                                                                                                                                                                                                                                                                                                                                                                                                                                                                                                                                                                                                                                                                                                                                                                                                                                                                                                                                                                                                                                                                                                                                                                                                                                                                                                                                                                                                                                 | Status     | Stock | Stock    | Demand t | In-transi       | Min.  | Max.   | 1st Stock Out | First "Below Min." Sit. | First "Above Max" Sit. | Code Buyer | Plant Buyer       | Unloading P                                               |
| 202539         Image: Second seco | 456983        |                                                                                                                                                                                                                                                                                                                                                                                                                                                                                                                                                                                                                                                                                                                                                                                                                                                                                                                                                                                                                                                                                                                                                                                                                                                                                                                                                                                                                                                                                                                                                                                                                                                                                                                                                                                                                                                                                                                                                                                                                                                                                                                                | 100        | 0     | -271 900 | 271 900  | 0               | 0     | 0      | 16/08/21      | 16/08/21                |                        | MX01       | B. Fischer Mexico | B. Fischer Me                                             |
| NUC-GONDIT         Image: Constraint of the second state of the second sta | 11348098      |                                                                                                                                                                                                                                                                                                                                                                                                                                                                                                                                                                                                                                                                                                                                                                                                                                                                                                                                                                                                                                                                                                                                                                                                                                                                                                                                                                                                                                                                                                                                                                                                                                                                                                                                                                                                                                                                                                                                                                                                                                                                                                                                | 100        | 9 507 | -22 758  | 38 265   | 6 000           | 4 500 | 7 300  | 16/08/21      | 16/08/21                |                        | IT01       | B. Fischer Italia | Trennfurt - /                                             |
| ASA-00004         I         Ge1         -2-519         3.30         0         100         800         160021         160021         160021         160021         160021         160021         160021         160021         1701         B. Fischer Halls         DEMO           885-50001         0         0         0         0         0         160021         160021         1701         B. Fischer Halls         DEMO         2000         160021         160021         160021         160021         160021         160021         160021         160021         160021         160021         160021         160021         160021         160021         160021         160021         160021         160021         160021         160021         160021         160021         160021         160021         160021         160021         160021         160021         160021         160021         160021         160021         160021         160021         160021         160021         160021         160021         160021         160021         160021         160021         160021         160021         160021         160021         160021         160021         160021         160021         160021         160021         160021         160021                                                                                                                                                                                                                                                                                                                                                                                                                                                                                                                                                                                                                                                                                                                                                                                                         | 2025338       |                                                                                                                                                                                                                                                                                                                                                                                                                                                                                                                                                                                                                                                                                                                                                                                                                                                                                                                                                                                                                                                                                                                                                                                                                                                                                                                                                                                                                                                                                                                                                                                                                                                                                                                                                                                                                                                                                                                                                                                                                                                                                                                                | 100        | 2 628 | -659     | 3 287    | 0               | 800   | 1 600  | 16/08/21      | 16/08/21                |                        | IT01       | B. Fischer Italia | Bekaer                                                    |
| ASA-00001         Fill         671 - 2423         3 300         0         200         600         1608/21         1008/21         1701         B Fischer Halle         DEMOLY           989555         4         452         24733         27190         0         0         0         1000         5000         1608/21         1701         B Fischer Halle         DEMOLY           989555         4         452         26733         271900         0         1000         5000         1608/21         1608/21         IKK01         B. Fischer Halle           98055         4         524         24533         271900         5600         5000         5000         1000         1608/21         1608/21         IKK01         B. Fischer Halle         B. Fischer Malle                                                                                                                                                                                                                                                                                                                                                                                                                                                                                                                                                                                                                                                                                                                                       | NUK-000017    | the second s                                                                                                                                                                                                                                                                                                                                                                                                                                                                                                                                                                                                                                                                                                                                                                                                                                                                                                                                                                                                                                                                                                                                                                                                                                                                                                                                                                                                                                                                                                                                                                                                                                                                                                                                                                                                                                                                                                                                                                                                                 | 100        | 0     | -250     | 250      | 0               | 0     | 0      | 16/08/21      | 16/08/21                |                        | IT01       | B. Fischer Italia | N-UK Gate                                                 |
| Spession         D         O         O         O         O         O         O         O         O         O         O         O         O         O         O         O         O         O         O         O         O         O         O         O         O         O         O         O         O         O         O         O         O         O         O         O         O         O         O         O         O         O         O         O         O         O         O         O         O         O         O         O         O         O         O         O         O         O         O         O         O         O         O         O         O         O         O         O         O         O         O         O         O         O         O         O         O         O         O         O         O         O         O         O         O         O         O         O         O         O         O         O         O         O         O         O         O         O         O         O         O         O         O         O         O         O<                                                                                                                                                                                                                                                                                                                                                                                                                                                                                                                                                                                                                                                                                                                                                                                                                                                                                                                                                                                  | ASA-000024    | and the second se                                                                                                                                                                                                                                                                                                                                                                                                                                                                                                                                                                                                                                                                                                                                                                                                                                                                                                                                                                                                                                                                                                                                                                                                                                                                                                                                                                                                                            | 100        | 661   | -2 639   | 3 300    | 0               | 100   | 800    | 16/08/21      | 16/08/21                |                        | IT01       | B. Fischer Italia | DEMO                                                      |
| 48933         9         4         4         5         7         9         100         8         60021         1000         1000         1000         1000         1000         1000         1000         1000         1000         1000         1000         1000         1000         1000         1000         1000         1000         1000         1000         1000         1000         1000         1000         1000         1000         1000         1000         1000         1000         1000         1000         1000         1000         1000         1000         1000         1000         1000         1000         1000         1000         1000         1000         1000         1000         1000         1000         1000         1000         1000         1000         1000         1000         1000         1000         1000         1000         1000         1000         1000         1000         1000         1000         1000         1000         1000         1000         1000         1000         1000         1000         1000         1000         1000         1000         1000         1000         1000         1000         1000         1000         1000         1000         <                                                                                                                                                                                                                                                                                                                                                                                                                                                                                                                                                                                                                                                                                                                                                                                                                                                         | ASA-000041    | and the second se                                                                                                                                                                                                                                                                                                                                                                                                                                                                                                                                                                                                                                                                                                                                                                                                                                                                                                                                                                                                                                                                                                                                                                                                                                                                                                                                                                                                                            | 100        | 671   | -2 629   | 3 300    | 0               | 200   | 600    | 16/08/21      | 16/08/21                |                        | IT01       | B. Fischer Italia | DEMO_V                                                    |
| NUL-GOOD1         Image: Constraint of the second seco | 995555        |                                                                                                                                                                                                                                                                                                                                                                                                                                                                                                                                                                                                                                                                                                                                                                                                                                                                                                                                                                                                                                                                                                                                                                                                                                                                                                                                                                                                                                                                                                                                                                                                                                                                                                                                                                                                                                                                                                                                                                                                                                                                                                                                | <b>•••</b> | 0     | 0        | 0        | 0               | 1 000 | 5 000  |               | 16/08/21                |                        | IT01       | B. Fischer Italia |                                                           |
| 45682         1         3 264         244 536         247 800         0         3 000         10 000         16 08021         16 08021         1000         B. Fischer Mexico         B. Fischer Mixico         B. Fischer Talia         B.                                                                                                                                                                                                                                                                                                                                                                                                                                                                                                                                                                      | 456933        |                                                                                                                                                                                                                                                                                                                                                                                                                                                                                                                                                                                                                                                                                                                                                                                                                                                                                                                                                                                                                                                                                                                                                                                                                                                                                                                                                                                                                                                                                                                                                                                                                                                                                                                                                                                                                                                                                                                                                                                                                                                                                                                                |            | 4 562 | -267 338 | 271 900  | 0               | 1 000 | 8 000  | 16/08/21      | 16/08/21                |                        | MX01       | B. Fischer Mexico | B. Fischer Me                                             |
| 992745         900         3473         3 207         1416         1150         2700         6 000         1090827         11701         B Fischer Halla         B Fischer Hall                                                                                                                                                                                                                                                                                                                                                                                                                                                                                                                                                                                        | NUK-000010    |                                                                                                                                                                                                                                                                                                                                                                                                                                                                                                                                                                                                                                                                                                                                                                                                                                                                                                                                                                                                                                                                                                                                                                                                                                                                                                                                                                                                                                                                                                                                                                                                                                                                                                                                                                                                                                                                                                                                                                                                                                                                                                                                |            | 0     | 2 000    | 54 000   | 56 000          | 2 000 | 5 000  |               |                         |                        | IT01       | B. Fischer Italia | N-UK Main Gat                                             |
| 345828         Sealing         III         7922         7922         0         0         7000         12000         2308/21         MX01         B. Fischer Mexico                                                                                                                                                                                                                                                                                                                                                                                                                                                                                                                                                                         | 456828        |                                                                                                                                                                                                                                                                                                                                                                                                                                                                                                                                                                                                                                                                                                                                                                                                                                                                                                                                                                                                                                                                                                                                                                                                                                                                                                                                                                                                                                                                                                                                                                                                                                                                                                                                                                                                                                                                                                                                                                                                                                                                                                                                | 100        | 3 264 | -244 536 | 247 800  | 0               | 3 000 | 10 000 | 16/08/21      | 16/08/21                |                        | MX01       | B. Fischer Mexico | B. Fischer Me                                             |
| B0912a         Casing         UI         2 570         6 272         10 48         4 400         1000         2 000         1708         11708         B. Fischer Halla         B. Fi                                                                                                                                                                                                                                                                                                                                                                                                                                                                                                                                                                               | 993745        | and the second                                                                                                                                                                                                                                                                                                                                                                                                                                                                                                                                                                                                                                                                                                                                                                                                                                                                                                                                                                                                                                                                                                                                                                                                                                                                                                                                                                                                                                                                                                                                                                                                                                                                                                                                                                                                                                                                                                                                                                                                                                                                                                                 |            | 3 473 | 3 207    | 1 416    | 1 150           | 2 700 | 6 000  |               | 18/08/21                |                        | IT01       | B. Fischer Italia | B. Fischer Itali                                          |
| 12242-B         Image: Constraint of the state of t | 345828        | Sealing                                                                                                                                                                                                                                                                                                                                                                                                                                                                                                                                                                                                                                                                                                                                                                                                                                                                                                                                                                                                                                                                                                                                                                                                                                                                                                                                                                                                                                                                                                                                                                                                                                                                                                                                                                                                                                                                                                                                                                                                                                                                                                                        |            | 7 922 | 7 922    | 0        | 0               | 7 000 | 12 000 |               | 23/08/21                |                        | MX01       | B. Fischer Mexico | B. Fischer Me                                             |
| 12275         IIII         2 625         2 217         1 176         7 68         6 10         1 565         26/09/21         1 700/21         I T01         B. Fischer Italia         B. Fischer Italia           346828         IIII         7 922         10 0022         0         2 100         950         5 000         -         1709/21         I T01         B. Fischer Italia                                                                                                                                                                                                                                                                                                                                                                                                                                                                                                                                                                                                                       | 890128        | Casing                                                                                                                                                                                                                                                                                                                                                                                                                                                                                                                                                                                                                                                                                                                                                                                                                                                                                                                                                                                                                                                                                                                                                                                                                                                                                                                                                                                                                                                                                                                                                                                                                                                                                                                                                                                                                                                                                                                                                                                                                                                                                                                         |            | 2 570 | 6 272    | 1 098    | 4 800           | 1 000 | 2 000  |               |                         | 17/08/21               | IT01       | B. Fischer Italia | B. Fischer Itali                                          |
| MB2828         MB         7 922         10 022         0         2 100         950         5 000         17/08/21         ITO1         B. Fischer Italia         B. Fischer It                                                                                                                                                                                                                                                                                                                                                                                                                                                                                                                                                             | 123442-B      | the second se                                                                                                                                                                                                                                                                                                                                                                                                                                                                                                                                                                                                                                                                                                                                                                                                                                                                                                                                                                                                                                                                                                                                                                                                                                                                                                                                                                                                                                                                                                                                                                                                                                                                                                                                                                                                                                                                                                                                                                                                                |            | 9 200 | 1 788    | 11 212   | 3 800           | 1 000 | 3 400  |               |                         |                        | DE01       | B. Fischer DE     | 750                                                       |
| 747490 🗰 2 242 1 299 943 0 500 3 000 23/08/21 21/08/21 1701 B. Fischer Italia B. Fischer Italia                                                                                                                                                                                                                                                                                                                                                                                                                                                                                                                                                                                                                                                                                                                                                                                                                                                                                                                                                                                                                                                                                                                                                                                                                                                                                                                                                                                                                                                                                                                                                                                                                                                                                                                                                                                                                                                                                                                                                                                                | 127376        |                                                                                                                                                                                                                                                                                                                                                                                                                                                                                                                                                                                                                                                                                                                                                                                                                                                                                                                                                                                                                                                                                                                                                                                                                                                                                                                                                                                                                                                                                                                                                                                                                                                                                                                                                                                                                                                                                                                                                                                                                                                                                                                                |            | 2 625 | 2 217    | 1 176    | 768             | 610   | 1 566  | 26/08/21      | 23/08/21                | 17/08/21               | IT01       | B. Fischer Italia | B. Fischer Italia                                         |
|                                                                                                                                                                                                                                                                                                                                                                                                                                                                                                                                                                                                                                                                                                                                                                                                                                                                                                                                                                                                                                                                                                                                                                                                                                                                                                                                                                                                                                                                                                                                                                                                                                                                                                                                                                                                                                                                                                                                                                                                                                                                                                | 345828        | terms and the second seco                                                                                                                                                                                                                                             |            | 7 922 | 10 022   | 0        | 2 100           | 950   | 5 000  |               |                         | 17/08/21               | IT01       | B. Fischer Italia | B. Fischer Italia                                         |
| NUK-000003 I 💷 1 000 -53 000 54 000 0 2 000 3 000 160821 160821 IT01 B. Fischer Italia N-UK Main Gat                                                                                                                                                                                                                                                                                                                                                                                                                                                                                                                                                                                                                                                                                                                                                                                                                                                                                                                                                                                                                                                                                                                                                                                                                                                                                                                                                                                                                                                                                                                                                                                                                                                                                                                                                                                                                                                                                                                                                                                           | 747490        | Contraction of the local distribution of the |            | 2 242 | 1 299    | 943      | 0               | 500   | 3 000  | 23/08/21      | 21/08/21                |                        | IT01       | B. Fischer Italia | B. Fischer Italia                                         |
|                                                                                                                                                                                                                                                                                                                                                                                                                                                                                                                                                                                                                                                                                                                                                                                                                                                                                                                                                                                                                                                                                                                                                                                                                                                                                                                                                                                                                                                                                                                                                                                                                                                                                                                                                                                                                                                                                                                                                                                                                                                                                                | NUK-000003    |                                                                                                                                                                                                                                                                                                                                                                                                                                                                                                                                                                                                                                                                                                                                                                                                                                                                                                                                                                                                                                                                                                                                                                                                                                                                                                                                                                                                                                                                                                                                                                                                                                                                                                                                                                                                                                                                                                                                                                                                                                                                                                                                | 1000       | 1 000 | -53 000  | 54 000   | 0               | 2 000 | 3 000  | 16/08/21      | 16/08/21                |                        | IT01       | B. Fischer Italia | N-UK Main Gat                                             |

The columns marked in green give you an actual overview of the stock situation per product.

The Status represents the following color codes:

- Red: Stock out
- Orange: below minimum
- Blue: over maximum
- ✓ Green: ok

The **Min** and **Max** columns show the limit levels defined by your customer, and the column **First** "**Below Min.**" Sit. shows when the stock is expected to get below the minimum.

- 2. Select the material you want to work with by setting a tick
- 3. And click Inventory Projection.

Figure: IPR Materials / Overview

The Inventory Projection screen is divided into three areas:

- Diagram and table overview of actual and projected stock levels and their position related to the min & max range, demands and planned deliveries including a graphical visualization
- Material Details information like rounding and minimum delivery quantity, timestamps of last stock messages as well as order and ASN references
- Legend explains the color codes in the diagram

The following buttons help with:

 Master data – changing the selected material master data like for example rounding and minimum delivery quantity

✓ **Configure view** – changing the actual view of the diagram

Figure: Inventory Projection with marked areas and buttons

### 5.2 How to plan your deliveries

The following screens and actions are examples to explain how to plan your deliveries.

The screenshot shows that the stock level slips below the agreed minimum quantity in calendar week 34. The minimum agreed quantity is represented by the yellow line. The maximum agreed quantity is represented by the blue line.

#### Figure: Inventory Projection diagram and table

The transportation time for this material to the customer location is defined with 48 hours. This is a setting you define in the master data as described <u>here</u>. This ensures that you cannot plan a delivery within this defined period. In the screen above the 16<sup>th</sup> and 17<sup>th</sup> August are blocked in the Planned Receipt line.