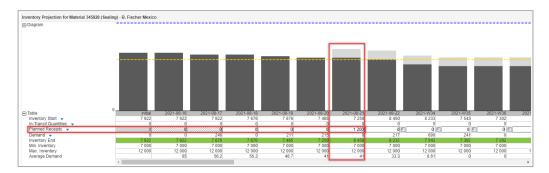

# 5 How to work with the Inventory Projection

### 5.1 How to open the Inventory Projection

1. To get an overview of all material numbers managed by VMI (IPR), click ->

Figure: Dashboard / tile / VMI (IPR)

In this example 18 different material numbers are flagged by your customer with VMI (IPR) and appear in the IPR Materials overview screen.

| Backting         Kerkel         Status         Stock                                                                                                                                                                                                                                                                                                                                                                                                                                                                                                                                                                                                                                                                                                                                                                                                                   |               | ~                                                                                                                                                                                                                                                                                                                                                                                                                                                                                                                                                                                                                                                                                                                                                                                                                                                                                                                                                                                                                                                                                                                                                                                                                                                                                                                                                                                                                                                                                                                                                                                                                                                                                                                                                                                                                                                                                                                                                                                                                                                                                                                              |            |       |          | Add line | e   Delete line |       |        |               |                         |                        | My Searc   | h Profiles        | <ul> <li>Hide Search Area</li> <li>Manage View</li> </ul> |
|------------------------------------------------------------------------------------------------------------------------------------------------------------------------------------------------------------------------------------------------------------------------------------------------------------------------------------------------------------------------------------------------------------------------------------------------------------------------------------------------------------------------------------------------------------------------------------------------------------------------------------------------------------------------------------------------------------------------------------------------------------------------------------------------------------------------------------------------------------------------------------------------------------------------------------------------------------------------------------------------------------------------------------------------------------------------------------------------------------------------------------------------------------------------------------------------------------------------------------------------------------------------------------------------------------------------------------------------------------------------------------------------------------------------------------------------------------------------------------------------------------------------------------------------------------------------------------------------------------------------------------------------------------------------------------------------------------------------------------------------------------------------------------------------------------------------------------------------------------------------------------------------------------------------------------------------------------------------------------------------------------------------------------------------------------------------------------------------|---------------|--------------------------------------------------------------------------------------------------------------------------------------------------------------------------------------------------------------------------------------------------------------------------------------------------------------------------------------------------------------------------------------------------------------------------------------------------------------------------------------------------------------------------------------------------------------------------------------------------------------------------------------------------------------------------------------------------------------------------------------------------------------------------------------------------------------------------------------------------------------------------------------------------------------------------------------------------------------------------------------------------------------------------------------------------------------------------------------------------------------------------------------------------------------------------------------------------------------------------------------------------------------------------------------------------------------------------------------------------------------------------------------------------------------------------------------------------------------------------------------------------------------------------------------------------------------------------------------------------------------------------------------------------------------------------------------------------------------------------------------------------------------------------------------------------------------------------------------------------------------------------------------------------------------------------------------------------------------------------------------------------------------------------------------------------------------------------------------------------------------------------------|------------|-------|----------|----------|-----------------|-------|--------|---------------|-------------------------|------------------------|------------|-------------------|-----------------------------------------------------------|
| Vitil Guide Verv         Manage Verv         Manage Verv         Manage Verv         Status         Stock         Stock         Demand L.         In-transL.         Mm.         Max         15 Stock Colt         First Selow Max*SL         Code Buye         Plant Buyer         Unboading P           45093         0         0         0         0         0         100021         100021         First Valow Max*SL         Code Buyer         Plant Buyer         Unboading P           1134098         0         271 900         0         0         100021         100021         1010         B. Fischer Max         B. Fischer Max <th>Search Res</th> <th>iet</th> <th></th> <th><ul> <li>Manage view</li> </ul></th>                                                                                                                                                                                                                                                                                                                                                                                                                                                                               | Search Res    | iet                                                                                                                                                                                                                                                                                                                                                                                                                                                                                                                                                                                                                                                                                                                                                                                                                                                                                                                                                                                                                                                                                                                                                                                                                                                                                                                                                                                                                                                                                                                                                                                                                                                                                                                                                                                                                                                                                                                                                                                                                                                                                                                            |            |       |          |          |                 |       |        |               |                         |                        |            |                   | <ul> <li>Manage view</li> </ul>                           |
| Material         Material         Status         Stock                                                                                                                                                                                                                                                                                                                                                                                                                                                                                                                                                                                                                                                                                                                                                                                                                                                                                                                                                             | PR Materials  | RPM Materials                                                                                                                                                                                                                                                                                                                                                                                                                                                                                                                                                                                                                                                                                                                                                                                                                                                                                                                                                                                                                                                                                                                                                                                                                                                                                                                                                                                                                                                                                                                                                                                                                                                                                                                                                                                                                                                                                                                                                                                                                                                                                                                  |            |       |          |          |                 |       |        |               |                         |                        |            |                   |                                                           |
| 45093         I         0         971 900         271 900         0         0         150021         150021         150021         150021         150021         150021         150021         150021         150021         150021         150021         150021         150021         150021         150021         150021         150021         150021         150021         150021         150021         150021         150021         150021         150021         150021         150021         150021         150021         150021         150021         150021         150021         150021         150021         150021         150021         150021         150021         150021         150021         150021         150021         150021         150021         150021         150021         150021         150021         150021         150021         150021         150021         150021         150021         150021         150021         150021         150021         150021         150021         150021         150021         150021         150021         150021         150021         150021         150021         150021         150021         150021         150021         150021         150021         150021         150021         150021         15                                                                                                                                                                                                                                                                                                                                                                                                                                                                                                                                                                                                                                                                                                                                                                                     | VMI Guide Vie | w Manage                                                                                                                                                                                                                                                                                                                                                                                                                                                                                                                                                                                                                                                                                                                                                                                                                                                                                                                                                                                                                                                                                                                                                                                                                                                                                                                                                                                                                                                                                                                                                                                                                                                                                                                                                                                                                                                                                                                                                                                                                                                                                                                       | e View -   |       |          |          |                 |       |        |               |                         |                        |            |                   | Reset all Filte                                           |
| 1114090         I         9 907 - 32758         38.285         6 000         4 500         7 300         160821         160821         ITTO         B Fischer Hala         Treentritai           205538         I         0         0 - 258         3.287         0         640921         160921         160921         ITTO         B Fischer Hala         N-UK Gabe           205538         I         0         -258         256         0         0         160921         160921         ITTO         B Fischer Hala         N-UK Gabe           ASX-000241         I         661         -258         3.300         0         100         800         160921         160921         ITTO         B Fischer Hala         N-UK Gabe           96555         I         0         0         0         0         16002         100821         ITTO         B Fischer Hala         D-EMO           96555         I         0         0         0         0         1000         5000         160921         160921         ITTO         B Fischer Hala         D-EMO           96555         I         0         0         0         0         1000         160921         160921         ITTO         B Fischer Hala                                                                                                                                                                                                                                                                                                                                                                                                                                                                                                                                                                                                                                                                                                                                                                                                                                                                         | Material      | Material Desc.                                                                                                                                                                                                                                                                                                                                                                                                                                                                                                                                                                                                                                                                                                                                                                                                                                                                                                                                                                                                                                                                                                                                                                                                                                                                                                                                                                                                                                                                                                                                                                                                                                                                                                                                                                                                                                                                                                                                                                                                                                                                                                                 | Status     | Stock | Stock    | Demand t | In-transi       | Min.  | Max.   | 1st Stock Out | First "Below Min." Sit. | First "Above Max" Sit. | Code Buyer | Plant Buyer       | Unloading P                                               |
| 202539         Image: Second seco | 456983        |                                                                                                                                                                                                                                                                                                                                                                                                                                                                                                                                                                                                                                                                                                                                                                                                                                                                                                                                                                                                                                                                                                                                                                                                                                                                                                                                                                                                                                                                                                                                                                                                                                                                                                                                                                                                                                                                                                                                                                                                                                                                                                                                | 100        | 0     | -271 900 | 271 900  | 0               | 0     | 0      | 16/08/21      | 16/08/21                |                        | MX01       | B. Fischer Mexico | B. Fischer Me                                             |
| NUC-GONDIT         Image: Constraint of the second state of the second sta | 11348098      |                                                                                                                                                                                                                                                                                                                                                                                                                                                                                                                                                                                                                                                                                                                                                                                                                                                                                                                                                                                                                                                                                                                                                                                                                                                                                                                                                                                                                                                                                                                                                                                                                                                                                                                                                                                                                                                                                                                                                                                                                                                                                                                                | 100        | 9 507 | -22 758  | 38 265   | 6 000           | 4 500 | 7 300  | 16/08/21      | 16/08/21                |                        | IT01       | B. Fischer Italia | Trennfurt - /                                             |
| ASA-00004         I         Ge1         -2-519         3.30         0         100         800         160021         160021         160021         160021         160021         160021         160021         160021         1701         B. Fischer Halls         DEMO           885-50001         0         0         0         0         0         160021         160021         1701         B. Fischer Halls         DEMO         2000         160021         160021         160021         160021         160021         160021         160021         160021         160021         160021         160021         160021         160021         160021         160021         160021         160021         160021         160021         160021         160021         160021         160021         160021         160021         160021         160021         160021         160021         160021         160021         160021         160021         160021         160021         160021         160021         160021         160021         160021         160021         160021         160021         160021         160021         160021         160021         160021         160021         160021         160021         160021         160021         160021                                                                                                                                                                                                                                                                                                                                                                                                                                                                                                                                                                                                                                                                                                                                                                                                         | 2025338       |                                                                                                                                                                                                                                                                                                                                                                                                                                                                                                                                                                                                                                                                                                                                                                                                                                                                                                                                                                                                                                                                                                                                                                                                                                                                                                                                                                                                                                                                                                                                                                                                                                                                                                                                                                                                                                                                                                                                                                                                                                                                                                                                | 100        | 2 628 | -659     | 3 287    | 0               | 800   | 1 600  | 16/08/21      | 16/08/21                |                        | IT01       | B. Fischer Italia | Bekaer                                                    |
| ASA-00001         Fill         671 - 2423         3 300         0         200         600         1608/21         1008/21         1701         B Fischer Halle         DEMOLY           989555         4         452         24733         27190         0         0         0         1000         5000         1608/21         1701         B Fischer Halle         DEMOLY           989555         4         452         26733         271900         0         1000         5000         1608/21         1608/21         IKK01         B. Fischer Halle           98055         4         524         24533         271900         5600         5000         5000         1000         1608/21         1608/21         IKK01         B. Fischer Halle         B. Fischer Malle                                                                                                                                                                                                                                                                                                                                                                                                                                                                                                                                                                                                                                                                                                                                       | NUK-000017    | the second s                                                                                                                                                                                                                                                                                                                                                                                                                                                                                                                                                                                                                                                                                                                                                                                                                                                                                                                                                                                                                                                                                                                                                                                                                                                                                                                                                                                                                                                                                                                                                                                                                                                                                                                                                                                                                                                                                                                                                                                                                 | 100        | 0     | -250     | 250      | 0               | 0     | 0      | 16/08/21      | 16/08/21                |                        | IT01       | B. Fischer Italia | N-UK Gate                                                 |
| Spession         D         O         O         O         O         O         O         O         O         O         O         O         O         O         O         O         O         O         O         O         O         O         O         O         O         O         O         O         O         O         O         O         O         O         O         O         O         O         O         O         O         O         O         O         O         O         O         O         O         O         O         O         O         O         O         O         O         O         O         O         O         O         O         O         O         O         O         O         O         O         O         O         O         O         O         O         O         O         O         O         O         O         O         O         O         O         O         O         O         O         O         O         O         O         O         O         O         O         O         O         O         O         O         O         O         O<                                                                                                                                                                                                                                                                                                                                                                                                                                                                                                                                                                                                                                                                                                                                                                                                                                                                                                                                                                                  | ASA-000024    | and the second se                                                                                                                                                                                                                                                                                                                                                                                                                                                                                                                                                                                                                                                                                                                                                                                                                                                                                                                                                                                                                                                                                                                                                                                                                                                                                                                                                                                                                            | 100        | 661   | -2 639   | 3 300    | 0               | 100   | 800    | 16/08/21      | 16/08/21                |                        | IT01       | B. Fischer Italia | DEMO                                                      |
| 48933         9         4         4         5         7         9         100         8         60021         1000         1000         1000         1000         1000         1000         1000         1000         1000         1000         1000         1000         1000         1000         1000         1000         1000         1000         1000         1000         1000         1000         1000         1000         1000         1000         1000         1000         1000         1000         1000         1000         1000         1000         1000         1000         1000         1000         1000         1000         1000         1000         1000         1000         1000         1000         1000         1000         1000         1000         1000         1000         1000         1000         1000         1000         1000         1000         1000         1000         1000         1000         1000         1000         1000         1000         1000         1000         1000         1000         1000         1000         1000         1000         1000         1000         1000         1000         1000         1000         1000         1000         1000         <                                                                                                                                                                                                                                                                                                                                                                                                                                                                                                                                                                                                                                                                                                                                                                                                                                                         | ASA-000041    | and the second se                                                                                                                                                                                                                                                                                                                                                                                                                                                                                                                                                                                                                                                                                                                                                                                                                                                                                                                                                                                                                                                                                                                                                                                                                                                                                                                                                                                                                            | 100        | 671   | -2 629   | 3 300    | 0               | 200   | 600    | 16/08/21      | 16/08/21                |                        | IT01       | B. Fischer Italia | DEMO_V                                                    |
| NUL-GOOD1         Image: Constraint of the second seco | 995555        |                                                                                                                                                                                                                                                                                                                                                                                                                                                                                                                                                                                                                                                                                                                                                                                                                                                                                                                                                                                                                                                                                                                                                                                                                                                                                                                                                                                                                                                                                                                                                                                                                                                                                                                                                                                                                                                                                                                                                                                                                                                                                                                                | <b>•••</b> | 0     | 0        | 0        | 0               | 1 000 | 5 000  |               | 16/08/21                |                        | IT01       | B. Fischer Italia |                                                           |
| 45682         1         3 264         244 536         247 800         0         3 000         10 000         16 08021         16 08021         1000         B. Fischer Mexico         B. Fischer Mixico         B. Fischer Talia         B.                                                                                                                                                                                                                                                                                                                                                                                                                                                                                                                                                                      | 456933        |                                                                                                                                                                                                                                                                                                                                                                                                                                                                                                                                                                                                                                                                                                                                                                                                                                                                                                                                                                                                                                                                                                                                                                                                                                                                                                                                                                                                                                                                                                                                                                                                                                                                                                                                                                                                                                                                                                                                                                                                                                                                                                                                |            | 4 562 | -267 338 | 271 900  | 0               | 1 000 | 8 000  | 16/08/21      | 16/08/21                |                        | MX01       | B. Fischer Mexico | B. Fischer Me                                             |
| 992745         900         3473         3 207         1416         1150         2700         6 000         1090827         11701         B Fischer Halla         B Fischer Hall                                                                                                                                                                                                                                                                                                                                                                                                                                                                                                                                                                                        | NUK-000010    |                                                                                                                                                                                                                                                                                                                                                                                                                                                                                                                                                                                                                                                                                                                                                                                                                                                                                                                                                                                                                                                                                                                                                                                                                                                                                                                                                                                                                                                                                                                                                                                                                                                                                                                                                                                                                                                                                                                                                                                                                                                                                                                                |            | 0     | 2 000    | 54 000   | 56 000          | 2 000 | 5 000  |               |                         |                        | IT01       | B. Fischer Italia | N-UK Main Gat                                             |
| 345828         Sealing         III         7922         7922         0         0         7000         12000         2308/21         MX01         B. Fischer Mexico                                                                                                                                                                                                                                                                                                                                                                                                                                                                                                                                                                         | 456828        |                                                                                                                                                                                                                                                                                                                                                                                                                                                                                                                                                                                                                                                                                                                                                                                                                                                                                                                                                                                                                                                                                                                                                                                                                                                                                                                                                                                                                                                                                                                                                                                                                                                                                                                                                                                                                                                                                                                                                                                                                                                                                                                                | 100        | 3 264 | -244 536 | 247 800  | 0               | 3 000 | 10 000 | 16/08/21      | 16/08/21                |                        | MX01       | B. Fischer Mexico | B. Fischer Me                                             |
| B0912a         Casing         UI         2 570         6 272         10 48         4 400         1000         2 000         1708         11708         B. Fischer Halla         B. Fi                                                                                                                                                                                                                                                                                                                                                                                                                                                                                                                                                                               | 993745        | and the second                                                                                                                                                                                                                                                                                                                                                                                                                                                                                                                                                                                                                                                                                                                                                                                                                                                                                                                                                                                                                                                                                                                                                                                                                                                                                                                                                                                                                                                                                                                                                                                                                                                                                                                                                                                                                                                                                                                                                                                                                                                                                                                 |            | 3 473 | 3 207    | 1 416    | 1 150           | 2 700 | 6 000  |               | 18/08/21                |                        | IT01       | B. Fischer Italia | B. Fischer Itali                                          |
| 12242-B         Image: Constraint of the state of t | 345828        | Sealing                                                                                                                                                                                                                                                                                                                                                                                                                                                                                                                                                                                                                                                                                                                                                                                                                                                                                                                                                                                                                                                                                                                                                                                                                                                                                                                                                                                                                                                                                                                                                                                                                                                                                                                                                                                                                                                                                                                                                                                                                                                                                                                        |            | 7 922 | 7 922    | 0        | 0               | 7 000 | 12 000 |               | 23/08/21                |                        | MX01       | B. Fischer Mexico | B. Fischer Me                                             |
| 12275         IIII         2 625         2 217         1 176         7 68         6 10         1 565         26/09/21         1 700/21         I T01         B. Fischer Italia         B. Fischer Italia           346828         IIII         7 922         10 0022         0         2 100         950         5 000         -         1709/21         I T01         B. Fischer Italia                                                                                                                                                                                                                                                                                                                                                                                                                                                                                                                                                                                                                       | 890128        | Casing                                                                                                                                                                                                                                                                                                                                                                                                                                                                                                                                                                                                                                                                                                                                                                                                                                                                                                                                                                                                                                                                                                                                                                                                                                                                                                                                                                                                                                                                                                                                                                                                                                                                                                                                                                                                                                                                                                                                                                                                                                                                                                                         |            | 2 570 | 6 272    | 1 098    | 4 800           | 1 000 | 2 000  |               |                         | 17/08/21               | IT01       | B. Fischer Italia | B. Fischer Itali                                          |
| MB2828         MB         7 922         10 022         0         2 100         950         5 000         17/08/21         ITO1         B. Fischer Italia         B. Fischer It                                                                                                                                                                                                                                                                                                                                                                                                                                                                                                                                                             | 123442-B      | the second se                                                                                                                                                                                                                                                                                                                                                                                                                                                                                                                                                                                                                                                                                                                                                                                                                                                                                                                                                                                                                                                                                                                                                                                                                                                                                                                                                                                                                                                                                                                                                                                                                                                                                                                                                                                                                                                                                                                                                                                                                |            | 9 200 | 1 788    | 11 212   | 3 800           | 1 000 | 3 400  |               |                         |                        | DE01       | B. Fischer DE     | 750                                                       |
| 747490 🗰 2 242 1 299 943 0 500 3 000 23/08/21 21/08/21 1701 B. Fischer Italia B. Fischer Italia                                                                                                                                                                                                                                                                                                                                                                                                                                                                                                                                                                                                                                                                                                                                                                                                                                                                                                                                                                                                                                                                                                                                                                                                                                                                                                                                                                                                                                                                                                                                                                                                                                                                                                                                                                                                                                                                                                                                                                                                | 127376        |                                                                                                                                                                                                                                                                                                                                                                                                                                                                                                                                                                                                                                                                                                                                                                                                                                                                                                                                                                                                                                                                                                                                                                                                                                                                                                                                                                                                                                                                                                                                                                                                                                                                                                                                                                                                                                                                                                                                                                                                                                                                                                                                |            | 2 625 | 2 217    | 1 176    | 768             | 610   | 1 566  | 26/08/21      | 23/08/21                | 17/08/21               | IT01       | B. Fischer Italia | B. Fischer Italia                                         |
|                                                                                                                                                                                                                                                                                                                                                                                                                                                                                                                                                                                                                                                                                                                                                                                                                                                                                                                                                                                                                                                                                                                                                                                                                                                                                                                                                                                                                                                                                                                                                                                                                                                                                                                                                                                                                                                                                                                                                                                                                                                                                                | 345828        | terms and the second seco                                                                                                                                                                                                                                             |            | 7 922 | 10 022   | 0        | 2 100           | 950   | 5 000  |               |                         | 17/08/21               | IT01       | B. Fischer Italia | B. Fischer Italia                                         |
| NUK-000003 I 💷 1 000 -53 000 54 000 0 2 000 3 000 160821 160821 IT01 B. Fischer Italia N-UK Main Gat                                                                                                                                                                                                                                                                                                                                                                                                                                                                                                                                                                                                                                                                                                                                                                                                                                                                                                                                                                                                                                                                                                                                                                                                                                                                                                                                                                                                                                                                                                                                                                                                                                                                                                                                                                                                                                                                                                                                                                                           | 747490        | Contraction of the local distribution of the |            | 2 242 | 1 299    | 943      | 0               | 500   | 3 000  | 23/08/21      | 21/08/21                |                        | IT01       | B. Fischer Italia | B. Fischer Italia                                         |
|                                                                                                                                                                                                                                                                                                                                                                                                                                                                                                                                                                                                                                                                                                                                                                                                                                                                                                                                                                                                                                                                                                                                                                                                                                                                                                                                                                                                                                                                                                                                                                                                                                                                                                                                                                                                                                                                                                                                                                                                                                                                                                | NUK-000003    |                                                                                                                                                                                                                                                                                                                                                                                                                                                                                                                                                                                                                                                                                                                                                                                                                                                                                                                                                                                                                                                                                                                                                                                                                                                                                                                                                                                                                                                                                                                                                                                                                                                                                                                                                                                                                                                                                                                                                                                                                                                                                                                                | 1000       | 1 000 | -53 000  | 54 000   | 0               | 2 000 | 3 000  | 16/08/21      | 16/08/21                |                        | IT01       | B. Fischer Italia | N-UK Main Gat                                             |

The columns marked in green give you an actual overview of the stock situation per product.

The Status represents the following color codes:

- Red: Stock out
- Orange: below minimum
- Blue: over maximum
- ✓ Green: ok

The **Min** and **Max** columns show the limit levels defined by your customer, and the column **First** "**Below Min.**" Sit. shows when the stock is expected to get below the minimum.

- 2. Select the material you want to work with by setting a tick
- 3. And click Inventory Projection.

Figure: IPR Materials / Overview

The Inventory Projection screen is divided into three areas:

- Diagram and table overview of actual and projected stock levels and their position related to the min & max range, demands and planned deliveries including a graphical visualization
- Material Details information like rounding and minimum delivery quantity, timestamps of last stock messages as well as order and ASN references
- Legend explains the color codes in the diagram

The following buttons help with:

 Master data – changing the selected material master data like for example rounding and minimum delivery quantity

✓ **Configure view** – changing the actual view of the diagram

Figure: Inventory Projection with marked areas and buttons

### 5.2 How to plan your deliveries

The following screens and actions are examples to explain how to plan your deliveries.

The screenshot shows that the stock level slips below the agreed minimum quantity in calendar week 34. The minimum agreed quantity is represented by the yellow line. The maximum agreed quantity is represented by the blue line.

#### Figure: Inventory Projection diagram and table

The transportation time for this material to the customer location is defined with 48 hours. This is a setting you define in the master data as described <u>here</u>. This ensures that you cannot plan a delivery within this defined period. In the screen above the 16<sup>th</sup> and 17<sup>th</sup> August are blocked in the Planned Receipt line.