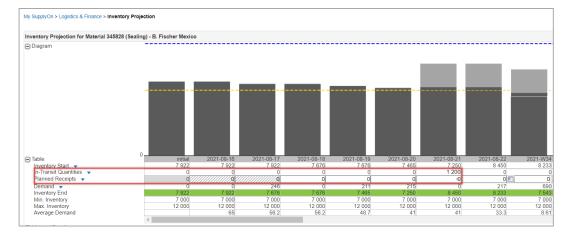

### 5.1 How to open the Inventory Projection

1. To get an overview of all material numbers managed by VMI (IPR), click ->

Figure: Dashboard / tile / VMI (IPR)

In this example 18 different material numbers are flagged by your customer with VMI (IPR) and appear in the IPR Materials overview screen.

| Backting         Kerkel         Status         Stock                                                                                                                                                                                                                                                                                                                                                                                                                                                                                                                                                                                                                                                                                                                                                                                                                   |               | ~                                                                                                                                                                                                                                                                                                                                                                                                                                                                                                                                                                                                                                                                                                                                                                                                                                                                                                                                                                                                                                                                                                                                                                                                                                                                                                                                                                                                                                                                                                                                                                                                                                                                                                                                                                                                                                                                                                                                                                                                                                                                                                                              |            |       |          | Add line | e   Delete line |       |        |               |                         |                        | My Searc   | h Profiles        | <ul> <li>Hide Search Area</li> <li>Manage View</li> </ul> |
|------------------------------------------------------------------------------------------------------------------------------------------------------------------------------------------------------------------------------------------------------------------------------------------------------------------------------------------------------------------------------------------------------------------------------------------------------------------------------------------------------------------------------------------------------------------------------------------------------------------------------------------------------------------------------------------------------------------------------------------------------------------------------------------------------------------------------------------------------------------------------------------------------------------------------------------------------------------------------------------------------------------------------------------------------------------------------------------------------------------------------------------------------------------------------------------------------------------------------------------------------------------------------------------------------------------------------------------------------------------------------------------------------------------------------------------------------------------------------------------------------------------------------------------------------------------------------------------------------------------------------------------------------------------------------------------------------------------------------------------------------------------------------------------------------------------------------------------------------------------------------------------------------------------------------------------------------------------------------------------------------------------------------------------------------------------------------------------------|---------------|--------------------------------------------------------------------------------------------------------------------------------------------------------------------------------------------------------------------------------------------------------------------------------------------------------------------------------------------------------------------------------------------------------------------------------------------------------------------------------------------------------------------------------------------------------------------------------------------------------------------------------------------------------------------------------------------------------------------------------------------------------------------------------------------------------------------------------------------------------------------------------------------------------------------------------------------------------------------------------------------------------------------------------------------------------------------------------------------------------------------------------------------------------------------------------------------------------------------------------------------------------------------------------------------------------------------------------------------------------------------------------------------------------------------------------------------------------------------------------------------------------------------------------------------------------------------------------------------------------------------------------------------------------------------------------------------------------------------------------------------------------------------------------------------------------------------------------------------------------------------------------------------------------------------------------------------------------------------------------------------------------------------------------------------------------------------------------------------------------------------------------|------------|-------|----------|----------|-----------------|-------|--------|---------------|-------------------------|------------------------|------------|-------------------|-----------------------------------------------------------|
| Vitil Guide Verv         Manage Verv         Manage Verv         Manage Verv         Status         Stock         Stock         Demand L.         In-transL.         Mm.         Max         15 Stock Colt         First Selow Max*SL         Code Buye         Plant Buyer         Unboading P           45093         0         0         0         0         0         100021         100021         First Valow Max*SL         Code Buyer         Plant Buyer         Unboading P           1134098         0         271 900         0         0         100021         100021         1010         B. Fischer Max         B. Fischer Max <th>Search Res</th> <th>iet</th> <th></th> <th><ul> <li>Manage view</li> </ul></th>                                                                                                                                                                                                                                                                                                                                                                                                                                                                               | Search Res    | iet                                                                                                                                                                                                                                                                                                                                                                                                                                                                                                                                                                                                                                                                                                                                                                                                                                                                                                                                                                                                                                                                                                                                                                                                                                                                                                                                                                                                                                                                                                                                                                                                                                                                                                                                                                                                                                                                                                                                                                                                                                                                                                                            |            |       |          |          |                 |       |        |               |                         |                        |            |                   | <ul> <li>Manage view</li> </ul>                           |
| Material         Material         Status         Stock                                                                                                                                                                                                                                                                                                                                                                                                                                                                                                                                                                                                                                                                                                                                                                                                                                                                                                                                                             | PR Materials  | RPM Materials                                                                                                                                                                                                                                                                                                                                                                                                                                                                                                                                                                                                                                                                                                                                                                                                                                                                                                                                                                                                                                                                                                                                                                                                                                                                                                                                                                                                                                                                                                                                                                                                                                                                                                                                                                                                                                                                                                                                                                                                                                                                                                                  |            |       |          |          |                 |       |        |               |                         |                        |            |                   |                                                           |
| 45093         I         0         971 900         271 900         0         0         150021         150021         150021         150021         150021         150021         150021         150021         150021         150021         150021         150021         150021         150021         150021         150021         150021         150021         150021         150021         150021         150021         150021         150021         150021         150021         150021         150021         150021         150021         150021         150021         150021         150021         150021         150021         150021         150021         150021         150021         150021         150021         150021         150021         150021         150021         150021         150021         150021         150021         150021         150021         150021         150021         150021         150021         150021         150021         150021         150021         150021         150021         150021         150021         150021         150021         150021         150021         150021         150021         150021         150021         150021         150021         150021         150021         150021         150021         15                                                                                                                                                                                                                                                                                                                                                                                                                                                                                                                                                                                                                                                                                                                                                                                     | VMI Guide Vie | w Manage                                                                                                                                                                                                                                                                                                                                                                                                                                                                                                                                                                                                                                                                                                                                                                                                                                                                                                                                                                                                                                                                                                                                                                                                                                                                                                                                                                                                                                                                                                                                                                                                                                                                                                                                                                                                                                                                                                                                                                                                                                                                                                                       | e View -   |       |          |          |                 |       |        |               |                         |                        |            |                   | Reset all Filte                                           |
| 1114090         I         9 907 - 32758         38.285         6 000         4 500         7 300         160821         160821         ITTO         B Fischer Hala         Treentritai           205538         I         0         0 - 258         3.287         0         640921         160921         160921         ITTO         B Fischer Hala         N-UK Gabe           205538         I         0         -258         256         0         0         160921         160921         ITTO         B Fischer Hala         N-UK Gabe           ASX-000241         I         661         -258         3.300         0         100         800         160921         160921         ITTO         B Fischer Hala         N-UK Gabe           96555         I         0         0         0         0         16002         100821         ITTO         B Fischer Hala         D-EMO           96555         I         0         0         0         0         1000         5000         160921         160921         ITTO         B Fischer Hala         D-EMO           96555         I         0         0         0         0         1000         160921         160921         ITTO         B Fischer Hala                                                                                                                                                                                                                                                                                                                                                                                                                                                                                                                                                                                                                                                                                                                                                                                                                                                                         | Material      | Material Desc.                                                                                                                                                                                                                                                                                                                                                                                                                                                                                                                                                                                                                                                                                                                                                                                                                                                                                                                                                                                                                                                                                                                                                                                                                                                                                                                                                                                                                                                                                                                                                                                                                                                                                                                                                                                                                                                                                                                                                                                                                                                                                                                 | Status     | Stock | Stock    | Demand t | In-transi       | Min.  | Max.   | 1st Stock Out | First "Below Min." Sit. | First "Above Max" Sit. | Code Buyer | Plant Buyer       | Unloading P                                               |
| 202539         Image: Second seco | 456983        |                                                                                                                                                                                                                                                                                                                                                                                                                                                                                                                                                                                                                                                                                                                                                                                                                                                                                                                                                                                                                                                                                                                                                                                                                                                                                                                                                                                                                                                                                                                                                                                                                                                                                                                                                                                                                                                                                                                                                                                                                                                                                                                                | 100        | 0     | -271 900 | 271 900  | 0               | 0     | 0      | 16/08/21      | 16/08/21                |                        | MX01       | B. Fischer Mexico | B. Fischer Me                                             |
| NUC-GONDIT         Image: Constraint of the second state of the second sta | 11348098      |                                                                                                                                                                                                                                                                                                                                                                                                                                                                                                                                                                                                                                                                                                                                                                                                                                                                                                                                                                                                                                                                                                                                                                                                                                                                                                                                                                                                                                                                                                                                                                                                                                                                                                                                                                                                                                                                                                                                                                                                                                                                                                                                | 100        | 9 507 | -22 758  | 38 265   | 6 000           | 4 500 | 7 300  | 16/08/21      | 16/08/21                |                        | IT01       | B. Fischer Italia | Trennfurt - /                                             |
| ASA-00004         I         Ge1         -2-519         3.30         0         100         800         160021         160021         160021         160021         160021         160021         160021         160021         1701         B. Fischer Halls         DEMO           885-50001         0         0         0         0         0         160021         160021         1701         B. Fischer Halls         DEMO         2000         160021         160021         160021         160021         160021         160021         160021         160021         160021         160021         160021         160021         160021         160021         160021         160021         160021         160021         160021         160021         160021         160021         160021         160021         160021         160021         160021         160021         160021         160021         160021         160021         160021         160021         160021         160021         160021         160021         160021         160021         160021         160021         160021         160021         160021         160021         160021         160021         160021         160021         160021         160021         160021         160021                                                                                                                                                                                                                                                                                                                                                                                                                                                                                                                                                                                                                                                                                                                                                                                                         | 2025338       |                                                                                                                                                                                                                                                                                                                                                                                                                                                                                                                                                                                                                                                                                                                                                                                                                                                                                                                                                                                                                                                                                                                                                                                                                                                                                                                                                                                                                                                                                                                                                                                                                                                                                                                                                                                                                                                                                                                                                                                                                                                                                                                                | 100        | 2 628 | -659     | 3 287    | 0               | 800   | 1 600  | 16/08/21      | 16/08/21                |                        | IT01       | B. Fischer Italia | Bekaer                                                    |
| ASA-00001         Fill         671 - 2423         3 300         0         200         600         1608/21         1008/21         1701         B Fischer Halle         DEMOLY           989555         4         452         24733         27190         0         0         0         1000         5000         1608/21         1701         B Fischer Halle         DEMOLY           989555         4         452         26733         271900         0         1000         5000         1608/21         1608/21         IKK01         B. Fischer Halle           98055         4         524         24533         271900         5600         5000         5000         1000         1608/21         1608/21         IKK01         B. Fischer Halle         B. Fischer Malle                                                                                                                                                                                                                                                                                                                                                                                                                                                                                                                                                                                                                                                                                                                                       | NUK-000017    | the second s                                                                                                                                                                                                                                                                                                                                                                                                                                                                                                                                                                                                                                                                                                                                                                                                                                                                                                                                                                                                                                                                                                                                                                                                                                                                                                                                                                                                                                                                                                                                                                                                                                                                                                                                                                                                                                                                                                                                                                                                                 | 100        | 0     | -250     | 250      | 0               | 0     | 0      | 16/08/21      | 16/08/21                |                        | IT01       | B. Fischer Italia | N-UK Gate                                                 |
| Spession         D         O         O         O         O         O         O         O         O         O         O         O         O         O         O         O         O         O         O         O         O         O         O         O         O         O         O         O         O         O         O         O         O         O         O         O         O         O         O         O         O         O         O         O         O         O         O         O         O         O         O         O         O         O         O         O         O         O         O         O         O         O         O         O         O         O         O         O         O         O         O         O         O         O         O         O         O         O         O         O         O         O         O         O         O         O         O         O         O         O         O         O         O         O         O         O         O         O         O         O         O         O         O         O         O         O<                                                                                                                                                                                                                                                                                                                                                                                                                                                                                                                                                                                                                                                                                                                                                                                                                                                                                                                                                                                  | ASA-000024    | and the second se                                                                                                                                                                                                                                                                                                                                                                                                                                                                                                                                                                                                                                                                                                                                                                                                                                                                                                                                                                                                                                                                                                                                                                                                                                                                                                                                                                                                                            | 100        | 661   | -2 639   | 3 300    | 0               | 100   | 800    | 16/08/21      | 16/08/21                |                        | IT01       | B. Fischer Italia | DEMO                                                      |
| 48933         9         4         4         5         7         9         100         8         60021         1000         1000         1000         1000         1000         1000         1000         1000         1000         1000         1000         1000         1000         1000         1000         1000         1000         1000         1000         1000         1000         1000         1000         1000         1000         1000         1000         1000         1000         1000         1000         1000         1000         1000         1000         1000         1000         1000         1000         1000         1000         1000         1000         1000         1000         1000         1000         1000         1000         1000         1000         1000         1000         1000         1000         1000         1000         1000         1000         1000         1000         1000         1000         1000         1000         1000         1000         1000         1000         1000         1000         1000         1000         1000         1000         1000         1000         1000         1000         1000         1000         1000         1000         <                                                                                                                                                                                                                                                                                                                                                                                                                                                                                                                                                                                                                                                                                                                                                                                                                                                         | ASA-000041    | and the second se                                                                                                                                                                                                                                                                                                                                                                                                                                                                                                                                                                                                                                                                                                                                                                                                                                                                                                                                                                                                                                                                                                                                                                                                                                                                                                                                                                                                                            | 100        | 671   | -2 629   | 3 300    | 0               | 200   | 600    | 16/08/21      | 16/08/21                |                        | IT01       | B. Fischer Italia | DEMO_V                                                    |
| NUL-GOOD1         Image: Constraint of the second seco | 995555        |                                                                                                                                                                                                                                                                                                                                                                                                                                                                                                                                                                                                                                                                                                                                                                                                                                                                                                                                                                                                                                                                                                                                                                                                                                                                                                                                                                                                                                                                                                                                                                                                                                                                                                                                                                                                                                                                                                                                                                                                                                                                                                                                | <b>•••</b> | 0     | 0        | 0        | 0               | 1 000 | 5 000  |               | 16/08/21                |                        | IT01       | B. Fischer Italia |                                                           |
| 45682         1         3 264         244 536         247 800         0         3 000         10 000         16 08021         16 08021         1000         B. Fischer Mexico         B. Fischer Mixico         B. Fischer Talia         B.                                                                                                                                                                                                                                                                                                                                                                                                                                                                                                                                                                      | 456933        |                                                                                                                                                                                                                                                                                                                                                                                                                                                                                                                                                                                                                                                                                                                                                                                                                                                                                                                                                                                                                                                                                                                                                                                                                                                                                                                                                                                                                                                                                                                                                                                                                                                                                                                                                                                                                                                                                                                                                                                                                                                                                                                                |            | 4 562 | -267 338 | 271 900  | 0               | 1 000 | 8 000  | 16/08/21      | 16/08/21                |                        | MX01       | B. Fischer Mexico | B. Fischer Me                                             |
| 992745         900         3473         3 207         1416         1150         2700         6 000         1090827         11701         B Fischer Halla         B Fischer Hall                                                                                                                                                                                                                                                                                                                                                                                                                                                                                                                                                                                        | NUK-000010    |                                                                                                                                                                                                                                                                                                                                                                                                                                                                                                                                                                                                                                                                                                                                                                                                                                                                                                                                                                                                                                                                                                                                                                                                                                                                                                                                                                                                                                                                                                                                                                                                                                                                                                                                                                                                                                                                                                                                                                                                                                                                                                                                |            | 0     | 2 000    | 54 000   | 56 000          | 2 000 | 5 000  |               |                         |                        | IT01       | B. Fischer Italia | N-UK Main Gat                                             |
| 345828         Sealing         III         7922         7922         0         0         7000         12000         2308/21         MX01         B. Fischer Mexico                                                                                                                                                                                                                                                                                                                                                                                                                                                                                                                                                                         | 456828        |                                                                                                                                                                                                                                                                                                                                                                                                                                                                                                                                                                                                                                                                                                                                                                                                                                                                                                                                                                                                                                                                                                                                                                                                                                                                                                                                                                                                                                                                                                                                                                                                                                                                                                                                                                                                                                                                                                                                                                                                                                                                                                                                | 100        | 3 264 | -244 536 | 247 800  | 0               | 3 000 | 10 000 | 16/08/21      | 16/08/21                |                        | MX01       | B. Fischer Mexico | B. Fischer Me                                             |
| B0912a         Casing         UI         2 570         6 272         10 48         4 400         1000         2 000         1708         11708         B. Fischer Halla         B. Fi                                                                                                                                                                                                                                                                                                                                                                                                                                                                                                                                                                               | 993745        | and the second                                                                                                                                                                                                                                                                                                                                                                                                                                                                                                                                                                                                                                                                                                                                                                                                                                                                                                                                                                                                                                                                                                                                                                                                                                                                                                                                                                                                                                                                                                                                                                                                                                                                                                                                                                                                                                                                                                                                                                                                                                                                                                                 |            | 3 473 | 3 207    | 1 416    | 1 150           | 2 700 | 6 000  |               | 18/08/21                |                        | IT01       | B. Fischer Italia | B. Fischer Itali                                          |
| 12242-B         Image: Constraint of the state of t | 345828        | Sealing                                                                                                                                                                                                                                                                                                                                                                                                                                                                                                                                                                                                                                                                                                                                                                                                                                                                                                                                                                                                                                                                                                                                                                                                                                                                                                                                                                                                                                                                                                                                                                                                                                                                                                                                                                                                                                                                                                                                                                                                                                                                                                                        |            | 7 922 | 7 922    | 0        | 0               | 7 000 | 12 000 |               | 23/08/21                |                        | MX01       | B. Fischer Mexico | B. Fischer Me                                             |
| 12275         IIII         2 625         2 217         1 176         7 68         6 10         1 565         26/09/21         1 700/21         I T01         B. Fischer Italia         B. Fischer Italia           346828         IIII         7 922         10 0022         0         2 100         950         5 000         -         1709/21         I T01         B. Fischer Italia                                                                                                                                                                                                                                                                                                                                                                                                                                                                                                                                                                                                                       | 890128        | Casing                                                                                                                                                                                                                                                                                                                                                                                                                                                                                                                                                                                                                                                                                                                                                                                                                                                                                                                                                                                                                                                                                                                                                                                                                                                                                                                                                                                                                                                                                                                                                                                                                                                                                                                                                                                                                                                                                                                                                                                                                                                                                                                         |            | 2 570 | 6 272    | 1 098    | 4 800           | 1 000 | 2 000  |               |                         | 17/08/21               | IT01       | B. Fischer Italia | B. Fischer Itali                                          |
| MB2828         MB         7 922         10 022         0         2 100         950         5 000         17/08/21         ITO1         B. Fischer Italia         B. Fischer It                                                                                                                                                                                                                                                                                                                                                                                                                                                                                                                                                             | 123442-B      | the second se                                                                                                                                                                                                                                                                                                                                                                                                                                                                                                                                                                                                                                                                                                                                                                                                                                                                                                                                                                                                                                                                                                                                                                                                                                                                                                                                                                                                                                                                                                                                                                                                                                                                                                                                                                                                                                                                                                                                                                                                                |            | 9 200 | 1 788    | 11 212   | 3 800           | 1 000 | 3 400  |               |                         |                        | DE01       | B. Fischer DE     | 750                                                       |
| 747490 🗰 2 242 1 299 943 0 500 3 000 23/08/21 21/08/21 1701 B. Fischer Italia B. Fischer Italia                                                                                                                                                                                                                                                                                                                                                                                                                                                                                                                                                                                                                                                                                                                                                                                                                                                                                                                                                                                                                                                                                                                                                                                                                                                                                                                                                                                                                                                                                                                                                                                                                                                                                                                                                                                                                                                                                                                                                                                                | 127376        |                                                                                                                                                                                                                                                                                                                                                                                                                                                                                                                                                                                                                                                                                                                                                                                                                                                                                                                                                                                                                                                                                                                                                                                                                                                                                                                                                                                                                                                                                                                                                                                                                                                                                                                                                                                                                                                                                                                                                                                                                                                                                                                                |            | 2 625 | 2 217    | 1 176    | 768             | 610   | 1 566  | 26/08/21      | 23/08/21                | 17/08/21               | IT01       | B. Fischer Italia | B. Fischer Italia                                         |
|                                                                                                                                                                                                                                                                                                                                                                                                                                                                                                                                                                                                                                                                                                                                                                                                                                                                                                                                                                                                                                                                                                                                                                                                                                                                                                                                                                                                                                                                                                                                                                                                                                                                                                                                                                                                                                                                                                                                                                                                                                                                                                | 345828        | terms and the second seco                                                                                                                                                                                                                                             |            | 7 922 | 10 022   | 0        | 2 100           | 950   | 5 000  |               |                         | 17/08/21               | IT01       | B. Fischer Italia | B. Fischer Italia                                         |
| NUK-000003 I 💷 1 000 -53 000 54 000 0 2 000 3 000 160821 160821 IT01 B. Fischer Italia N-UK Main Gat                                                                                                                                                                                                                                                                                                                                                                                                                                                                                                                                                                                                                                                                                                                                                                                                                                                                                                                                                                                                                                                                                                                                                                                                                                                                                                                                                                                                                                                                                                                                                                                                                                                                                                                                                                                                                                                                                                                                                                                           | 747490        | Contraction of the local distribution of the |            | 2 242 | 1 299    | 943      | 0               | 500   | 3 000  | 23/08/21      | 21/08/21                |                        | IT01       | B. Fischer Italia | B. Fischer Italia                                         |
|                                                                                                                                                                                                                                                                                                                                                                                                                                                                                                                                                                                                                                                                                                                                                                                                                                                                                                                                                                                                                                                                                                                                                                                                                                                                                                                                                                                                                                                                                                                                                                                                                                                                                                                                                                                                                                                                                                                                                                                                                                                                                                | NUK-000003    |                                                                                                                                                                                                                                                                                                                                                                                                                                                                                                                                                                                                                                                                                                                                                                                                                                                                                                                                                                                                                                                                                                                                                                                                                                                                                                                                                                                                                                                                                                                                                                                                                                                                                                                                                                                                                                                                                                                                                                                                                                                                                                                                | 1000       | 1 000 | -53 000  | 54 000   | 0               | 2 000 | 3 000  | 16/08/21      | 16/08/21                |                        | IT01       | B. Fischer Italia | N-UK Main Gat                                             |