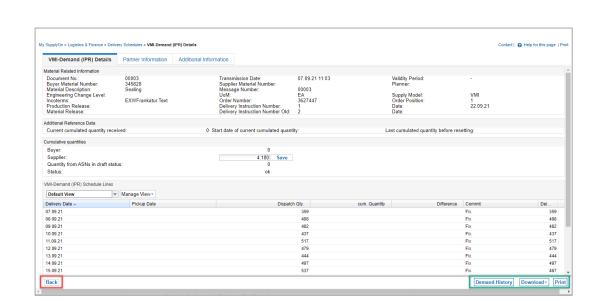

|                        |                                                       |          |          |          |          |          |          |          |  |
|                                                                     |                                 |                        |                                                       |          |          |          |          |          |          |          |  |

Figure: Demand History with details of demand messages

2. Click **Back** to return to the **Inventory Projection** screen.

Within the **Demand Details** you see the demands displayed in the layout of a delivery instruction. Here you can either Download or Print the demands if needed. From here you can also view the Demand history.



Figure: VMI-Demand (IPR) Details with the Demand History, Download and Print buttons

3. Click **Back** to return to the **Inventory Projection** screen.

SUPPLYÓN



## 6 Material master data I can define by myself

You can update relevant material master data. For that you need the role as described here.

- 1. Open the Logistics & Finance Dashboard
- 2. Scroll down to the tile Settings and Master Data
- 3. Open the Material Master Data

|                    |   | SupplyOn > Logistics & Finan | :e > Dashbo | bard                   |     |                      |     | C Last Refresh 3 Mins Ago 🍂                    |
|--------------------|---|------------------------------|-------------|------------------------|-----|----------------------|-----|------------------------------------------