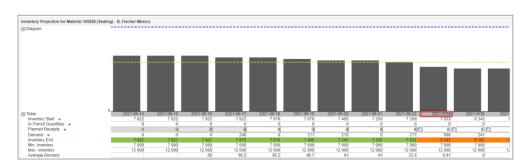

# 5 How to work with the Inventory Projection

### 5.1 How to open the Inventory Projection

1. To get an overview of all material numbers managed by VMI (IPR), click ->

Figure: Dashboard / tile / VMI (IPR)

In this example 18 different material numbers are flagged by your customer with VMI (IPR) and appear in the IPR Materials overview screen.

| Backting         Kerkel         Status         Stock                                                                                                                                                                                                                                                                                                                                                                                                                                                                                                                                                                                                                                                                                                                                                                                                                   |               | ~                                                                                                                                                                                                                                                                                                                                                                                                                                                                                                                                                                                                                                                                                                                                                                                                                                                                                                                                                                                                                                                                                                                                                                                                                                                                                                                                                                                                                                                                                                                                                                                                                                                                                                                                                                                                                                                                                                                                                                                                                                                                                                                              |            |       |          | Add line | e   Delete line |       |        |               |                         |                        | My Searc   | h Profiles        | <ul> <li>Hide Search Area</li> <li>Manage View</li> </ul> |
|------------------------------------------------------------------------------------------------------------------------------------------------------------------------------------------------------------------------------------------------------------------------------------------------------------------------------------------------------------------------------------------------------------------------------------------------------------------------------------------------------------------------------------------------------------------------------------------------------------------------------------------------------------------------------------------------------------------------------------------------------------------------------------------------------------------------------------------------------------------------------------------------------------------------------------------------------------------------------------------------------------------------------------------------------------------------------------------------------------------------------------------------------------------------------------------------------------------------------------------------------------------------------------------------------------------------------------------------------------------------------------------------------------------------------------------------------------------------------------------------------------------------------------------------------------------------------------------------------------------------------------------------------------------------------------------------------------------------------------------------------------------------------------------------------------------------------------------------------------------------------------------------------------------------------------------------------------------------------------------------------------------------------------------------------------------------------------------------|---------------|--------------------------------------------------------------------------------------------------------------------------------------------------------------------------------------------------------------------------------------------------------------------------------------------------------------------------------------------------------------------------------------------------------------------------------------------------------------------------------------------------------------------------------------------------------------------------------------------------------------------------------------------------------------------------------------------------------------------------------------------------------------------------------------------------------------------------------------------------------------------------------------------------------------------------------------------------------------------------------------------------------------------------------------------------------------------------------------------------------------------------------------------------------------------------------------------------------------------------------------------------------------------------------------------------------------------------------------------------------------------------------------------------------------------------------------------------------------------------------------------------------------------------------------------------------------------------------------------------------------------------------------------------------------------------------------------------------------------------------------------------------------------------------------------------------------------------------------------------------------------------------------------------------------------------------------------------------------------------------------------------------------------------------------------------------------------------------------------------------------------------------|------------|-------|----------|----------|-----------------|-------|--------|---------------|-------------------------|------------------------|------------|-------------------|-----------------------------------------------------------|
| Vitil Guide Verv         Manage Verv         Manage Verv         Manage Verv         Status         Stock         Stock         Demand L.         In-transL.         Mm.         Max         15 Stock Colt         First Selow Max*SL         Code Buye         Plant Buyer         Unboading P           45093         0         0         0         0         0         100021         100021         First Valow Max*SL         Code Buyer         Plant Buyer         Unboading P           1134098         0         271 900         0         0         100021         100021         1010         B. Fischer Max         B. Fischer Max <th>Search Res</th> <th>iet</th> <th></th> <th><ul> <li>Manage view</li> </ul></th>                                                                                                                                                                                                                                                                                                                                                                                                                                                                               | Search Res    | iet                                                                                                                                                                                                                                                                                                                                                                                                                                                                                                                                                                                                                                                                                                                                                                                                                                                                                                                                                                                                                                                                                                                                                                                                                                                                                                                                                                                                                                                                                                                                                                                                                                                                                                                                                                                                                                                                                                                                                                                                                                                                                                                            |            |       |          |          |                 |       |        |               |                         |                        |            |                   | <ul> <li>Manage view</li> </ul>                           |
| Material         Material         Status         Stock                                                                                                                                                                                                                                                                                                                                                                                                                                                                                                                                                                                                                                                                                                                                                                                                                                                                                                                                                             | PR Materials  | RPM Materials                                                                                                                                                                                                                                                                                                                                                                                                                                                                                                                                                                                                                                                                                                                                                                                                                                                                                                                                                                                                                                                                                                                                                                                                                                                                                                                                                                                                                                                                                                                                                                                                                                                                                                                                                                                                                                                                                                                                                                                                                                                                                                                  |            |       |          |          |                 |       |        |               |                         |                        |            |                   |                                                           |
| 45093         I         0         971 900         271 900         0         0         150021         150021         150021         150021         150021         150021         150021         150021         150021         150021         150021         150021         150021         150021         150021         150021         150021         150021         150021         150021         150021         150021         150021         150021         150021         150021         150021         150021         150021         150021         150021         150021         150021         150021         150021         150021         150021         150021         150021         150021         150021         150021         150021         150021         150021         150021         150021         150021         150021         150021         150021         150021         150021         150021         150021         150021         150021         150021         150021         150021         150021         150021         150021         150021         150021         150021         150021         150021         150021         150021         150021         150021         150021         150021         150021         150021         150021         150021         15                                                                                                                                                                                                                                                                                                                                                                                                                                                                                                                                                                                                                                                                                                                                                                                     | VMI Guide Vie | w Manage                                                                                                                                                                                                                                                                                                                                                                                                                                                                                                                                                                                                                                                                                                                                                                                                                                                                                                                                                                                                                                                                                                                                                                                                                                                                                                                                                                                                                                                                                                                                                                                                                                                                                                                                                                                                                                                                                                                                                                                                                                                                                                                       | e View -   |       |          |          |                 |       |        |               |                         |                        |            |                   | Reset all Filte                                           |
| 1114090         I         9 907 - 32758         38.285         6 000         4 500         7 300         160821         160821         ITTO         B Fischer Hala         Treentritai           205538         I         0         0 - 258         3.287         0         640921         160921         160921         ITTO         B Fischer Hala         N-UK Gabe           205538         I         0         -258         256         0         0         160921         160921         ITTO         B Fischer Hala         N-UK Gabe           ASX-000241         I         661         -258         3.300         0         100         800         160921         160921         ITTO         B Fischer Hala         N-UK Gabe           96555         I         0         0         0         0         16002         100821         ITTO         B Fischer Hala         D-EMO           96555         I         0         0         0         0         1000         5000         160921         160921         ITTO         B Fischer Hala         D-EMO           96555         I         0         0         0         0         1000         160921         160921         ITTO         B Fischer Hala                                                                                                                                                                                                                                                                                                                                                                                                                                                                                                                                                                                                                                                                                                                                                                                                                                                                         | Material      | Material Desc.                                                                                                                                                                                                                                                                                                                                                                                                                                                                                                                                                                                                                                                                                                                                                                                                                                                                                                                                                                                                                                                                                                                                                                                                                                                                                                                                                                                                                                                                                                                                                                                                                                                                                                                                                                                                                                                                                                                                                                                                                                                                                                                 | Status     | Stock | Stock    | Demand t | In-transi       | Min.  | Max.   | 1st Stock Out | First "Below Min." Sit. | First "Above Max" Sit. | Code Buyer | Plant Buyer       | Unloading P                                               |
| 202539         Image: Second seco | 456983        |                                                                                                                                                                                                                                                                                                                                                                                                                                                                                                                                                                                                                                                                                                                                                                                                                                                                                                                                                                                                                                                                                                                                                                                                                                                                                                                                                                                                                                                                                                                                                                                                                                                                                                                                                                                                                                                                                                                                                                                                                                                                                                                                | 100        | 0     | -271 900 | 271 900  | 0               | 0     | 0      | 16/08/21      | 16/08/21                |                        | MX01       | B. Fischer Mexico | B. Fischer Me                                             |
| NUC-GONDIT         Image: Constraint of the second state of the second sta | 11348098      |                                                                                                                                                                                                                                                                                                                                                                                                                                                                                                                                                                                                                                                                                                                                                                                                                                                                                                                                                                                                                                                                                                                                                                                                                                                                                                                                                                                                                                                                                                                                                                                                                                                                                                                                                                                                                                                                                                                                                                                                                                                                                                                                | 100        | 9 507 | -22 758  | 38 265   | 6 000           | 4 500 | 7 300  | 16/08/21      | 16/08/21                |                        | IT01       | B. Fischer Italia | Trennfurt - /                                             |
| ASA-00004         I         Ge1         -2-519         3.30         0         100         800         160021         160021         160021         160021         160021         160021         160021         160021         1701         B. Fischer Halls         DEMO           885-50001         0         0         0         0         0         160021         160021         1701         B. Fischer Halls         DEMO         2000         160021         160021         160021         160021         160021         160021         160021         160021         160021         160021         160021         160021         160021         160021         160021         160021         160021         160021         160021         160021         160021         160021         160021         160021         160021         160021         160021         160021         160021         160021         160021         160021         160021         160021         160021         160021         160021         160021         160021         160021         160021         160021         160021         160021         160021         160021         160021         160021         160021         160021         160021         160021         160021         160021                                                                                                                                                                                                                                                                                                                                                                                                                                                                                                                                                                                                                                                                                                                                                                                                         | 2025338       |                                                                                                                                                                                                                                                                                                                                                                                                                                                                                                                                                                                                                                                                                                                                                                                                                                                                                                                                                                                                                                                                                                                                                                                                                                                                                                                                                                                                                                                                                                                                                                                                                                                                                                                                                                                                                                                                                                                                                                                                                                                                                                                                | 100        | 2 628 | -659     | 3 287    | 0               | 800   | 1 600  | 16/08/21      | 16/08/21                |                        | IT01       | B. Fischer Italia | Bekaer                                                    |
| ASA-00001         Fill         671 - 2423         3 300         0         200         600         1608/21         1008/21         1701         B Fischer Halle         DEMOLY           989555         4         452         24733         27190         0         0         0         1000         5000         1608/21         1701         B Fischer Halle         DEMOLY           989555         4         452         26733         271900         0         1000         5000         1608/21         1608/21         IKK01         B. Fischer Halle           98055         4         524         24533         271900         5600         5000         5000         1000         1608/21         1608/21         IKK01         B. Fischer Halle         B. Fischer Malle                                                                                                                                                                                                                                                                                                                                                                                                                                                                                                                                                                                                                                                                                                                                       | NUK-000017    | the second s                                                                                                                                                                                                                                                                                                                                                                                                                                                                                                                                                                                                                                                                                                                                                                                                                                                                                                                                                                                                                                                                                                                                                                                                                                                                                                                                                                                                                                                                                                                                                                                                                                                                                                                                                                                                                                                                                                                                                                                                                 | 100        | 0     | -250     | 250      | 0               | 0     | 0      | 16/08/21      | 16/08/21                |                        | IT01       | B. Fischer Italia | N-UK Gate                                                 |
| Spession         D         O         O         O         O         O         O         O         O         O         O         O         O         O         O         O         O         O         O         O         O         O         O         O         O         O         O         O         O         O         O         O         O         O         O         O         O         O         O         O         O         O         O         O         O         O         O         O         O         O         O         O         O         O         O         O         O         O         O         O         O         O         O         O         O         O         O         O         O         O         O         O         O         O         O         O         O         O         O         O         O         O         O         O         O         O         O         O         O         O         O         O         O         O         O         O         O         O         O         O         O         O         O         O         O         O<                                                                                                                                                                                                                                                                                                                                                                                                                                                                                                                                                                                                                                                                                                                                                                                                                                                                                                                                                                                  | ASA-000024    | and the second se                                                                                                                                                                                                                                                                                                                                                                                                                                                                                                                                                                                                                                                                                                                                                                                                                                                                                                                                                                                                                                                                                                                                                                                                                                                                                                                                                                                                                            | 100        | 661   | -2 639   | 3 300    | 0               | 100   | 800    | 16/08/21      | 16/08/21                |                        | IT01       | B. Fischer Italia | DEMO                                                      |
| 48933         9         4         4         5         7         9         100         8         60021         1000         1000         1000         1000         1000         1000         1000         1000         1000         1000         1000         1000         1000         1000         1000         1000         1000         1000         1000         1000         1000         1000         1000         1000         1000         1000         1000         1000         1000         1000         1000         1000         1000         1000         1000         1000         1000         1000         1000         1000         1000         1000         1000         1000         1000         1000         1000         1000         1000         1000         1000         1000         1000         1000         1000         1000         1000         1000         1000         1000         1000         1000         1000         1000         1000         1000         1000         1000         1000         1000         1000         1000         1000         1000         1000         1000         1000         1000         1000         1000         1000         1000         1000         <                                                                                                                                                                                                                                                                                                                                                                                                                                                                                                                                                                                                                                                                                                                                                                                                                                                         | ASA-000041    | and the second se                                                                                                                                                                                                                                                                                                                                                                                                                                                                                                                                                                                                                                                                                                                                                                                                                                                                                                                                                                                                                                                                                                                                                                                                                                                                                                                                                                                                                            | 100        | 671   | -2 629   | 3 300    | 0               | 200   | 600    | 16/08/21      | 16/08/21                |                        | IT01       | B. Fischer Italia | DEMO_V                                                    |
| NUL-GOOD1         Image: Constraint of the second seco | 995555        |                                                                                                                                                                                                                                                                                                                                                                                                                                                                                                                                                                                                                                                                                                                                                                                                                                                                                                                                                                                                                                                                                                                                                                                                                                                                                                                                                                                                                                                                                                                                                                                                                                                                                                                                                                                                                                                                                                                                                                                                                                                                                                                                | <b>•••</b> | 0     | 0        | 0        | 0               | 1 000 | 5 000  |               | 16/08/21                |                        | IT01       | B. Fischer Italia |                                                           |
| 45682         1         3 264         244 536         247 800         0         3 000         10 000         16 08021         16 08021         1000         B. Fischer Mexico         B. Fischer Mixico         B. Fischer Talia         B.                                                                                                                                                                                                                                                                                                                                                                                                                                                                                                                                                                      | 456933        |                                                                                                                                                                                                                                                                                                                                                                                                                                                                                                                                                                                                                                                                                                                                                                                                                                                                                                                                                                                                                                                                                                                                                                                                                                                                                                                                                                                                                                                                                                                                                                                                                                                                                                                                                                                                                                                                                                                                                                                                                                                                                                                                |            | 4 562 | -267 338 | 271 900  | 0               | 1 000 | 8 000  | 16/08/21      | 16/08/21                |                        | MX01       | B. Fischer Mexico | B. Fischer Me                                             |
| 992745         900         3473         3 207         1416         1150         2700         6 000         1090827         11701         B Fischer Halla         B Fischer Hall                                                                                                                                                                                                                                                                                                                                                                                                                                                                                                                                                                                        | NUK-000010    |                                                                                                                                                                                                                                                                                                                                                                                                                                                                                                                                                                                                                                                                                                                                                                                                                                                                                                                                                                                                                                                                                                                                                                                                                                                                                                                                                                                                                                                                                                                                                                                                                                                                                                                                                                                                                                                                                                                                                                                                                                                                                                                                |            | 0     | 2 000    | 54 000   | 56 000          | 2 000 | 5 000  |               |                         |                        | IT01       | B. Fischer Italia | N-UK Main Gat                                             |
| 345828         Sealing         III         7922         7922         0         0         7000         12000         2308/21         MX01         B. Fischer Mexico                                                                                                                                                                                                                                                                                                                                                                                                                                                                                                                                                                         | 456828        |                                                                                                                                                                                                                                                                                                                                                                                                                                                                                                                                                                                                                                                                                                                                                                                                                                                                                                                                                                                                                                                                                                                                                                                                                                                                                                                                                                                                                                                                                                                                                                                                                                                                                                                                                                                                                                                                                                                                                                                                                                                                                                                                | 100        | 3 264 | -244 536 | 247 800  | 0               | 3 000 | 10 000 | 16/08/21      | 16/08/21                |                        | MX01       | B. Fischer Mexico | B. Fischer Me                                             |
| B0912a         Casing         UI         2 570         6 272         10 48         4 400         1000         2 000         1708         11708         B. Fischer Halla         B. Fi                                                                                                                                                                                                                                                                                                                                                                                                                                                                                                                                                                               | 993745        | and the second                                                                                                                                                                                                                                                                                                                                                                                                                                                                                                                                                                                                                                                                                                                                                                                                                                                                                                                                                                                                                                                                                                                                                                                                                                                                                                                                                                                                                                                                                                                                                                                                                                                                                                                                                                                                                                                                                                                                                                                                                                                                                                                 |            | 3 473 | 3 207    | 1 416    | 1 150           | 2 700 | 6 000  |               | 18/08/21                |                        | IT01       | B. Fischer Italia | B. Fischer Itali                                          |
| 12242-B         Image: Constraint of the state of t | 345828        | Sealing                                                                                                                                                                                                                                                                                                                                                                                                                                                                                                                                                                                                                                                                                                                                                                                                                                                                                                                                                                                                                                                                                                                                                                                                                                                                                                                                                                                                                                                                                                                                                                                                                                                                                                                                                                                                                                                                                                                                                                                                                                                                                                                        |            | 7 922 | 7 922    | 0        | 0               | 7 000 | 12 000 |               | 23/08/21                |                        | MX01       | B. Fischer Mexico | B. Fischer Me                                             |
| 12275         IIII         2 625         2 217         1 176         7 68         6 10         1 565         26/09/21         1 700/21         I T01         B. Fischer Italia         B. Fischer Italia           346828         IIII         7 922         10 0022         0         2 100         950         5 000         -         1709/21         I T01         B. Fischer Italia                                                                                                                                                                                                                                                                                                                                                                                                                                                                                                                                                                                                                       | 890128        | Casing                                                                                                                                                                                                                                                                                                                                                                                                                                                                                                                                                                                                                                                                                                                                                                                                                                                                                                                                                                                                                                                                                                                                                                                                                                                                                                                                                                                                                                                                                                                                                                                                                                                                                                                                                                                                                                                                                                                                                                                                                                                                                                                         |            | 2 570 | 6 272    | 1 098    | 4 800           | 1 000 | 2 000  |               |                         | 17/08/21               | IT01       | B. Fischer Italia | B. Fischer Itali                                          |
| MB2828         MB         7 922         10 022         0         2 100         950         5 000         17/08/21         ITO1         B. Fischer Italia         B. Fischer It                                                                                                                                                                                                                                                                                                                                                                                                                                                                                                                                                             | 123442-B      | the second se                                                                                                                                                                                                                                                                                                                                                                                                                                                                                                                                                                                                                                                                                                                                                                                                                                                                                                                                                                                                                                                                                                                                                                                                                                                                                                                                                                                                                                                                                                                                                                                                                                                                                                                                                                                                                                                                                                                                                                                                                |            | 9 200 | 1 788    | 11 212   | 3 800           | 1 000 | 3 400  |               |                         |                        | DE01       | B. Fischer DE     | 750                                                       |
| 747490 🗰 2 242 1 299 943 0 500 3 000 23/08/21 21/08/21 1701 B. Fischer Italia B. Fischer Italia                                                                                                                                                                                                                                                                                                                                                                                                                                                                                                                                                                                                                                                                                                                                                                                                                                                                                                                                                                                                                                                                                                                                                                                                                                                                                                                                                                                                                                                                                                                                                                                                                                                                                                                                                                                                                                                                                                                                                                                                | 127376        |                                                                                                                                                                                                                                                                                                                                                                                                                                                                                                                                                                                                                                                                                                                                                                                                                                                                                                                                                                                                                                                                                                                                                                                                                                                                                                                                                                                                                                                                                                                                                                                                                                                                                                                                                                                                                                                                                                                                                                                                                                                                                                                                |            | 2 625 | 2 217    | 1 176    | 768             | 610   | 1 566  | 26/08/21      | 23/08/21                | 17/08/21               | IT01       | B. Fischer Italia | B. Fischer Italia                                         |
|                                                                                                                                                                                                                                                                                                                                                                                                                                                                                                                                                                                                                                                                                                                                                                                                                                                                                                                                                                                                                                                                                                                                                                                                                                                                                                                                                                                                                                                                                                                                                                                                                                                                                                                                                                                                                                                                                                                                                                                                                                                                                                | 345828        | terms and the second seco                                                                                                                                                                                                                                             |            | 7 922 | 10 022   | 0        | 2 100           | 950   | 5 000  |               |                         | 17/08/21               | IT01       | B. Fischer Italia | B. Fischer Italia                                         |
| NUK-000003 I 💷 1 000 -53 000 54 000 0 2 000 3 000 160821 160821 IT01 B. Fischer Italia N-UK Main Gat                                                                                                                                                                                                                                                                                                                                                                                                                                                                                                                                                                                                                                                                                                                                                                                                                                                                                                                                                                                                                                                                                                                                                                                                                                                                                                                                                                                                                                                                                                                                                                                                                                                                                                                                                                                                                                                                                                                                                                                           | 747490        | Contraction of the local distribution of the |            | 2 242 | 1 299    | 943      | 0               | 500   | 3 000  | 23/08/21      | 21/08/21                |                        | IT01       | B. Fischer Italia | B. Fischer Italia                                         |
|                                                                                                                                                                                                                                                                                                                                                                                                                                                                                                                                                                                                                                                                                                                                                                                                                                                                                                                                                                                                                                                                                                                                                                                                                                                                                                                                                                                                                                                                                                                                                                                                                                                                                                                                                                                                                                                                                                                                                                                                                                                                                                | NUK-000003    |                                                                                                                                                                                                                                                                                                                                                                                                                                                                                                                                                                                                                                                                                                                                                                                                                                                                                                                                                                                                                                                                                                                                                                                                                                                                                                                                                                                                                                                                                                                                                                                                                                                                                                                                                                                                                                                                                                                                                                                                                                                                                                                                | 1000       | 1 000 | -53 000  | 54 000   | 0               | 2 000 | 3 000  | 16/08/21      | 16/08/21                |                        | IT01       | B. Fischer Italia | N-UK Main Gat                                             |

The columns marked in green give you an actual overview of the stock situation per product.

The Status represents the following color codes:

- Red: Stock out
- Orange: below minimum
- Blue: over maximum
- ✓ Green: ok

The **Min** and **Max** columns show the limit levels defined by your customer, and the column **First** "**Below Min.**" Sit. shows when the stock is expected to get below the minimum.

- 2. Select the material you want to work with by setting a tick
- 3. And click Inventory Projection.

Figure: IPR Materials / Overview

The Inventory Projection screen is divided into three areas:

- Diagram and table overview of actual and projected stock levels and their position related to the min & max range, demands and planned deliveries including a graphical visualization
- Material Details information like rounding and minimum delivery quantity, timestamps of last stock messages as well as order and ASN references
- Legend explains the color codes in the diagram

The following buttons help with:

 Master data – changing the selected material master data like for example rounding and minimum delivery quantity

✓ **Configure view** – changing the actual view of the diagram

Figure: Inventory Projection with marked areas and buttons

### 5.2 How to plan your deliveries

The following screens and actions are examples to explain how to plan your deliveries.

The screenshot shows that the stock level slips below the agreed minimum quantity in calendar week 34. The minimum agreed quantity is represented by the yellow line. The maximum agreed quantity is represented by the blue line.

#### Figure: Inventory Projection diagram and table

The transportation time for this material to the customer location is defined with 48 hours. This is a setting you define in the master data as described <u>here</u>. This ensures that you cannot plan a delivery within this defined period. In the screen above the 16<sup>th</sup> and 17<sup>th</sup> August are blocked in the Planned Receipt line.