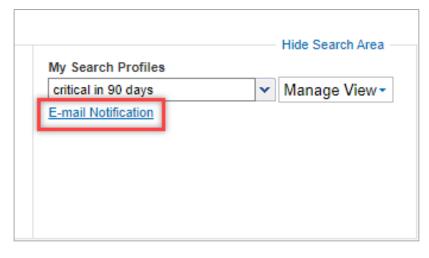

Your customer sends demands and their stock levels from his ERP system(s) on a regular basis. Based on this information, you are enabled to manage your deliveries. There is no automatic email notification as you are used from other processes.