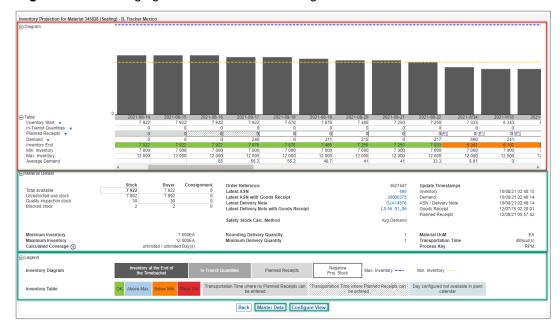

# 5 How to work with the Inventory Projection

### 5.1 How to open the Inventory Projection

1. To get an overview of all material numbers managed by VMI (IPR), click ->

Figure: Dashboard / tile / VMI (IPR)

In this example 18 different material numbers are flagged by your customer with VMI (IPR) and appear in the IPR Materials overview screen.

| Backting         Kerkel         Status         Stock                                                                                                                                                                                                                                                                                                                                                                                                                                                                                                                                                                                                                                                                                                                                                                                                                   |               | ~                                                                                                                                                                                                                                                                                                                                                                                                                                                                                                                                                                                                                                                                                                                                                                                                                                                                                                                                                                                                                                                                                                                                                                                                                                                                                                                                                                                                                                                                                                                                                                                                                                                                                                                                                                                                                                                                                                                                                                                                                                                                                                                              |            |       |          | Add line | e   Delete line |       |        |               |                         |                        | My Searc   | h Profiles        | <ul> <li>Hide Search Area</li> <li>Manage View</li> </ul> |
|------------------------------------------------------------------------------------------------------------------------------------------------------------------------------------------------------------------------------------------------------------------------------------------------------------------------------------------------------------------------------------------------------------------------------------------------------------------------------------------------------------------------------------------------------------------------------------------------------------------------------------------------------------------------------------------------------------------------------------------------------------------------------------------------------------------------------------------------------------------------------------------------------------------------------------------------------------------------------------------------------------------------------------------------------------------------------------------------------------------------------------------------------------------------------------------------------------------------------------------------------------------------------------------------------------------------------------------------------------------------------------------------------------------------------------------------------------------------------------------------------------------------------------------------------------------------------------------------------------------------------------------------------------------------------------------------------------------------------------------------------------------------------------------------------------------------------------------------------------------------------------------------------------------------------------------------------------------------------------------------------------------------------------------------------------------------------------------------|---------------|--------------------------------------------------------------------------------------------------------------------------------------------------------------------------------------------------------------------------------------------------------------------------------------------------------------------------------------------------------------------------------------------------------------------------------------------------------------------------------------------------------------------------------------------------------------------------------------------------------------------------------------------------------------------------------------------------------------------------------------------------------------------------------------------------------------------------------------------------------------------------------------------------------------------------------------------------------------------------------------------------------------------------------------------------------------------------------------------------------------------------------------------------------------------------------------------------------------------------------------------------------------------------------------------------------------------------------------------------------------------------------------------------------------------------------------------------------------------------------------------------------------------------------------------------------------------------------------------------------------------------------------------------------------------------------------------------------------------------------------------------------------------------------------------------------------------------------------------------------------------------------------------------------------------------------------------------------------------------------------------------------------------------------------------------------------------------------------------------------------------------------|------------|-------|----------|----------|-----------------|-------|--------|---------------|-------------------------|------------------------|------------|-------------------|-----------------------------------------------------------|
| Vitil Guide Verv         Manage Verv         Manage Verv         Manage Verv         Status         Stock         Stock         Demand L.         In-transL.         Mm.         Max         15 Stock Colt         First Selow Max*SL         Code Buye         Plant Buyer         Unboading P           45093         0         0         0         0         0         100021         100021         First Valow Max*SL         Code Buyer         Plant Buyer         Unboading P           1134098         0         271 900         0         0         100021         100021         1010         B. Fischer Max         B. Fischer Max <th>Search Res</th> <th>iet</th> <th></th> <th><ul> <li>Manage view</li> </ul></th>                                                                                                                                                                                                                                                                                                                                                                                                                                                                               | Search Res    | iet                                                                                                                                                                                                                                                                                                                                                                                                                                                                                                                                                                                                                                                                                                                                                                                                                                                                                                                                                                                                                                                                                                                                                                                                                                                                                                                                                                                                                                                                                                                                                                                                                                                                                                                                                                                                                                                                                                                                                                                                                                                                                                                            |            |       |          |          |                 |       |        |               |                         |                        |            |                   | <ul> <li>Manage view</li> </ul>                           |
| Material         Material         Status         Stock                                                                                                                                                                                                                                                                                                                                                                                                                                                                                                                                                                                                                                                                                                                                                                                                                                                                                                                                                             | PR Materials  | RPM Materials                                                                                                                                                                                                                                                                                                                                                                                                                                                                                                                                                                                                                                                                                                                                                                                                                                                                                                                                                                                                                                                                                                                                                                                                                                                                                                                                                                                                                                                                                                                                                                                                                                                                                                                                                                                                                                                                                                                                                                                                                                                                                                                  |            |       |          |          |                 |       |        |               |                         |                        |            |                   |                                                           |
| 45093         I         0         971 900         271 900         0         0         150021         150021         150021         150021         150021         150021         150021         150021         150021         150021         150021         150021         150021         150021         150021         150021         150021         150021         150021         150021         150021         150021         150021         150021         150021         150021         150021         150021         150021         150021         150021         150021         150021         150021         150021         150021         150021         150021         150021         150021         150021         150021         150021         150021         150021         150021         150021         150021         150021         150021         150021         150021         150021         150021         150021         150021         150021         150021         150021         150021         150021         150021         150021         150021         150021         150021         150021         150021         150021         150021         150021         150021         150021         150021         150021         150021         150021         150021         15                                                                                                                                                                                                                                                                                                                                                                                                                                                                                                                                                                                                                                                                                                                                                                                     | VMI Guide Vie | w Manage                                                                                                                                                                                                                                                                                                                                                                                                                                                                                                                                                                                                                                                                                                                                                                                                                                                                                                                                                                                                                                                                                                                                                                                                                                                                                                                                                                                                                                                                                                                                                                                                                                                                                                                                                                                                                                                                                                                                                                                                                                                                                                                       | e View -   |       |          |          |                 |       |        |               |                         |                        |            |                   | Reset all Filte                                           |
| 1114090         I         9 907 - 32758         38.285         6 000         4 500         7 300         160821         160821         ITTO         B Fischer Hala         Treentritai           205538         I         0         0 - 258         3.287         0         640921         160921         160921         ITTO         B Fischer Hala         N-UK Gabe           205538         I         0         -258         256         0         0         160921         160921         ITTO         B Fischer Hala         N-UK Gabe           ASX-000241         I         661         -258         3.300         0         100         800         160921         160921         ITTO         B Fischer Hala         N-UK Gabe           96555         I         0         0         0         0         16002         100821         ITTO         B Fischer Hala         D-EMO           96555         I         0         0         0         0         1000         5000         160921         160921         ITTO         B Fischer Hala         D-EMO           96555         I         0         0         0         0         1000         160921         160921         ITTO         B Fischer Hala                                                                                                                                                                                                                                                                                                                                                                                                                                                                                                                                                                                                                                                                                                                                                                                                                                                                         | Material      | Material Desc.                                                                                                                                                                                                                                                                                                                                                                                                                                                                                                                                                                                                                                                                                                                                                                                                                                                                                                                                                                                                                                                                                                                                                                                                                                                                                                                                                                                                                                                                                                                                                                                                                                                                                                                                                                                                                                                                                                                                                                                                                                                                                                                 | Status     | Stock | Stock    | Demand t | In-transi       | Min.  | Max.   | 1st Stock Out | First "Below Min." Sit. | First "Above Max" Sit. | Code Buyer | Plant Buyer       | Unloading P                                               |
| 202539         Image: Second seco | 456983        |                                                                                                                                                                                                                                                                                                                                                                                                                                                                                                                                                                                                                                                                                                                                                                                                                                                                                                                                                                                                                                                                                                                                                                                                                                                                                                                                                                                                                                                                                                                                                                                                                                                                                                                                                                                                                                                                                                                                                                                                                                                                                                                                | 100        | 0     | -271 900 | 271 900  | 0               | 0     | 0      | 16/08/21      | 16/08/21                |                        | MX01       | B. Fischer Mexico | B. Fischer Me                                             |
| NUC-GONDIT         Image: Constraint of the second state of the second sta | 11348098      |                                                                                                                                                                                                                                                                                                                                                                                                                                                                                                                                                                                                                                                                                                                                                                                                                                                                                                                                                                                                                                                                                                                                                                                                                                                                                                                                                                                                                                                                                                                                                                                                                                                                                                                                                                                                                                                                                                                                                                                                                                                                                                                                | 100        | 9 507 | -22 758  | 38 265   | 6 000           | 4 500 | 7 300  | 16/08/21      | 16/08/21                |                        | IT01       | B. Fischer Italia | Trennfurt - /                                             |
| ASA-00004         I         Ge1         -2-519         3.30         0         100         800         160021         160021         160021         160021         160021         160021         160021         160021         1701         B. Fischer Halls         DEMO           885-50001         0         0         0         0         0         160021         160021         1701         B. Fischer Halls         DEMO         2000         160021         160021         160021         160021         160021         160021         160021         160021         160021         160021         160021         160021         160021         160021         160021         160021         160021         160021         160021         160021         160021         160021         160021         160021         160021         160021         160021         160021         160021         160021         160021         160021         160021         160021         160021         160021         160021         160021         160021         160021         160021         160021         160021         160021         160021         160021         160021         160021         160021         160021         160021         160021         160021         160021                                                                                                                                                                                                                                                                                                                                                                                                                                                                                                                                                                                                                                                                                                                                                                                                         | 2025338       |                                                                                                                                                                                                                                                                                                                                                                                                                                                                                                                                                                                                                                                                                                                                                                                                                                                                                                                                                                                                                                                                                                                                                                                                                                                                                                                                                                                                                                                                                                                                                                                                                                                                                                                                                                                                                                                                                                                                                                                                                                                                                                                                | 100        | 2 628 | -659     | 3 287    | 0               | 800   | 1 600  | 16/08/21      | 16/08/21                |                        | IT01       | B. Fischer Italia | Bekaer                                                    |
| ASA-00001         Fill         671 - 2423         3 300         0         200         600         1608/21         1008/21         1701         B Fischer Halle         DEMOLY           989555         4         452         24733         27190         0         0         0         1000         5000         1608/21         1701         B Fischer Halle         DEMOLY           989555         4         452         26733         271900         0         1000         5000         1608/21         1608/21         IKK01         B. Fischer Halle           98055         4         524         24533         271900         5600         5000         5000         1000         1608/21         1608/21         IKK01         B. Fischer Halle         B. Fischer Malle                                                                                                                                                                                                                                                                                                                                                                                                                                                                                                                                                                                                                                                                                                                                       | NUK-000017    | the second s                                                                                                                                                                                                                                                                                                                                                                                                                                                                                                                                                                                                                                                                                                                                                                                                                                                                                                                                                                                                                                                                                                                                                                                                                                                                                                                                                                                                                                                                                                                                                                                                                                                                                                                                                                                                                                                                                                                                                                                                                 | 100        | 0     | -250     | 250      | 0               | 0     | 0      | 16/08/21      | 16/08/21                |                        | IT01       | B. Fischer Italia | N-UK Gate                                                 |
| Spession         D         O         O         O         O         O         O         O         O         O         O         O         O         O         O         O         O         O         O         O         O         O         O         O         O         O         O         O         O         O         O         O         O         O         O         O         O         O         O         O         O         O         O         O         O         O         O         O         O         O         O         O         O         O         O         O         O         O         O         O         O         O         O         O         O         O         O         O         O         O         O         O         O         O         O         O         O         O         O         O         O         O         O         O         O         O         O         O         O         O         O         O         O         O         O         O         O         O         O         O         O         O         O         O         O         O<                                                                                                                                                                                                                                                                                                                                                                                                                                                                                                                                                                                                                                                                                                                                                                                                                                                                                                                                                                                  | ASA-000024    | and the second se                                                                                                                                                                                                                                                                                                                                                                                                                                                                                                                                                                                                                                                                                                                                                                                                                                                                                                                                                                                                                                                                                                                                                                                                                                                                                                                                                                                                                            | 100        | 661   | -2 639   | 3 300    | 0               | 100   | 800    | 16/08/21      | 16/08/21                |                        | IT01       | B. Fischer Italia | DEMO                                                      |
| 48933         9         4         4         5         7         9         100         8         60021         1000         1000         1000         1000         1000         1000         1000         1000         1000         1000         1000         1000         1000         1000         1000         1000         1000         1000         1000         1000         1000         1000         1000         1000         1000         1000         1000         1000         1000         1000         1000         1000         1000         1000         1000         1000         1000         1000         1000         1000         1000         1000         1000         1000         1000         1000         1000         1000         1000         1000         1000         1000         1000         1000         1000         1000         1000         1000         1000         1000         1000         1000         1000         1000         1000         1000         1000         1000         1000         1000         1000         1000         1000         1000         1000         1000         1000         1000         1000         1000         1000         1000         1000         <                                                                                                                                                                                                                                                                                                                                                                                                                                                                                                                                                                                                                                                                                                                                                                                                                                                         | ASA-000041    | and the second se                                                                                                                                                                                                                                                                                                                                                                                                                                                                                                                                                                                                                                                                                                                                                                                                                                                                                                                                                                                                                                                                                                                                                                                                                                                                                                                                                                                                                            | 100        | 671   | -2 629   | 3 300    | 0               | 200   | 600    | 16/08/21      | 16/08/21                |                        | IT01       | B. Fischer Italia | DEMO_V                                                    |
| NUL-GOOD1         Image: Constraint of the second seco | 995555        |                                                                                                                                                                                                                                                                                                                                                                                                                                                                                                                                                                                                                                                                                                                                                                                                                                                                                                                                                                                                                                                                                                                                                                                                                                                                                                                                                                                                                                                                                                                                                                                                                                                                                                                                                                                                                                                                                                                                                                                                                                                                                                                                | <b>•••</b> | 0     | 0        | 0        | 0               | 1 000 | 5 000  |               | 16/08/21                |                        | IT01       | B. Fischer Italia |                                                           |
| 45682         1         3 264         244 536         247 800         0         3 000         10 000         16 08021         16 08021         1000         B. Fischer Mexico         B. Fischer Mixico         B. Fischer Talia         B.                                                                                                                                                                                                                                                                                                                                                                                                                                                                                                                                                                      | 456933        |                                                                                                                                                                                                                                                                                                                                                                                                                                                                                                                                                                                                                                                                                                                                                                                                                                                                                                                                                                                                                                                                                                                                                                                                                                                                                                                                                                                                                                                                                                                                                                                                                                                                                                                                                                                                                                                                                                                                                                                                                                                                                                                                |            | 4 562 | -267 338 | 271 900  | 0               | 1 000 | 8 000  | 16/08/21      | 16/08/21                |                        | MX01       | B. Fischer Mexico | B. Fischer Me                                             |
| 992745         900         3473         3 207         1416         1150         2700         6 000         1090827         11701         B Fischer Halla         B Fischer Hall                                                                                                                                                                                                                                                                                                                                                                                                                                                                                                                                                                                        | NUK-000010    |                                                                                                                                                                                                                                                                                                                                                                                                                                                                                                                                                                                                                                                                                                                                                                                                                                                                                                                                                                                                                                                                                                                                                                                                                                                                                                                                                                                                                                                                                                                                                                                                                                                                                                                                                                                                                                                                                                                                                                                                                                                                                                                                |            | 0     | 2 000    | 54 000   | 56 000          | 2 000 | 5 000  |               |                         |                        | IT01       | B. Fischer Italia | N-UK Main Gat                                             |
| 345828         Sealing         III         7922         7922         0         0         7000         12000         2308/21         MX01         B. Fischer Mexico                                                                                                                                                                                                                                                                                                                                                                                                                                                                                                                                                                         | 456828        |                                                                                                                                                                                                                                                                                                                                                                                                                                                                                                                                                                                                                                                                                                                                                                                                                                                                                                                                                                                                                                                                                                                                                                                                                                                                                                                                                                                                                                                                                                                                                                                                                                                                                                                                                                                                                                                                                                                                                                                                                                                                                                                                | 100        | 3 264 | -244 536 | 247 800  | 0               | 3 000 | 10 000 | 16/08/21      | 16/08/21                |                        | MX01       | B. Fischer Mexico | B. Fischer Me                                             |
| B0912a         Casing         UI         2 570         6 272         10 48         4 400         1000         2 000         1708         11708         B. Fischer Halla         B. Fi                                                                                                                                                                                                                                                                                                                                                                                                                                                                                                                                                                               | 993745        | and the second                                                                                                                                                                                                                                                                                                                                                                                                                                                                                                                                                                                                                                                                                                                                                                                                                                                                                                                                                                                                                                                                                                                                                                                                                                                                                                                                                                                                                                                                                                                                                                                                                                                                                                                                                                                                                                                                                                                                                                                                                                                                                                                 |            | 3 473 | 3 207    | 1 416    | 1 150           | 2 700 | 6 000  |               | 18/08/21                |                        | IT01       | B. Fischer Italia | B. Fischer Itali                                          |
| 12242-B         Image: Constraint of the state of t | 345828        | Sealing                                                                                                                                                                                                                                                                                                                                                                                                                                                                                                                                                                                                                                                                                                                                                                                                                                                                                                                                                                                                                                                                                                                                                                                                                                                                                                                                                                                                                                                                                                                                                                                                                                                                                                                                                                                                                                                                                                                                                                                                                                                                                                                        |            | 7 922 | 7 922    | 0        | 0               | 7 000 | 12 000 |               | 23/08/21                |                        | MX01       | B. Fischer Mexico | B. Fischer Me                                             |
| 12275         IIII         2 625         2 217         1 176         7 68         6 10         1 565         26/09/21         1 700/21         I T01         B. Fischer Italia         B. Fischer Italia           346828         IIII         7 922         10 0022         0         2 100         950         5 000         -         1709/21         I T01         B. Fischer Italia                                                                                                                                                                                                                                                                                                                                                                                                                                                                                                                                                                                                                       | 890128        | Casing                                                                                                                                                                                                                                                                                                                                                                                                                                                                                                                                                                                                                                                                                                                                                                                                                                                                                                                                                                                                                                                                                                                                                                                                                                                                                                                                                                                                                                                                                                                                                                                                                                                                                                                                                                                                                                                                                                                                                                                                                                                                                                                         |            | 2 570 | 6 272    | 1 098    | 4 800           | 1 000 | 2 000  |               |                         | 17/08/21               | IT01       | B. Fischer Italia | B. Fischer Itali                                          |
| MB2828         MB         7 922         10 022         0         2 100         950         5 000         17/08/21         ITO1         B. Fischer Italia         B. Fischer It                                                                                                                                                                                                                                                                                                                                                                                                                                                                                                                                                             | 123442-B      | the second se                                                                                                                                                                                                                                                                                                                                                                                                                                                                                                                                                                                                                                                                                                                                                                                                                                                                                                                                                                                                                                                                                                                                                                                                                                                                                                                                                                                                                                                                                                                                                                                                                                                                                                                                                                                                                                                                                                                                                                                                                |            | 9 200 | 1 788    | 11 212   | 3 800           | 1 000 | 3 400  |               |                         |                        | DE01       | B. Fischer DE     | 750                                                       |
| 747490 🗰 2 242 1 299 943 0 500 3 000 23/08/21 21/08/21 1701 B. Fischer Italia B. Fischer Italia                                                                                                                                                                                                                                                                                                                                                                                                                                                                                                                                                                                                                                                                                                                                                                                                                                                                                                                                                                                                                                                                                                                                                                                                                                                                                                                                                                                                                                                                                                                                                                                                                                                                                                                                                                                                                                                                                                                                                                                                | 127376        |                                                                                                                                                                                                                                                                                                                                                                                                                                                                                                                                                                                                                                                                                                                                                                                                                                                                                                                                                                                                                                                                                                                                                                                                                                                                                                                                                                                                                                                                                                                                                                                                                                                                                                                                                                                                                                                                                                                                                                                                                                                                                                                                |            | 2 625 | 2 217    | 1 176    | 768             | 610   | 1 566  | 26/08/21      | 23/08/21                | 17/08/21               | IT01       | B. Fischer Italia | B. Fischer Italia                                         |
|                                                                                                                                                                                                                                                                                                                                                                                                                                                                                                                                                                                                                                                                                                                                                                                                                                                                                                                                                                                                                                                                                                                                                                                                                                                                                                                                                                                                                                                                                                                                                                                                                                                                                                                                                                                                                                                                                                                                                                                                                                                                                                | 345828        | terms and the second seco                                                                                                                                                                                                                                             |            | 7 922 | 10 022   | 0        | 2 100           | 950   | 5 000  |               |                         | 17/08/21               | IT01       | B. Fischer Italia | B. Fischer Italia                                         |
| NUK-000003 I 💷 1 000 -53 000 54 000 0 2 000 3 000 160821 160821 IT01 B. Fischer Italia N-UK Main Gat                                                                                                                                                                                                                                                                                                                                                                                                                                                                                                                                                                                                                                                                                                                                                                                                                                                                                                                                                                                                                                                                                                                                                                                                                                                                                                                                                                                                                                                                                                                                                                                                                                                                                                                                                                                                                                                                                                                                                                                           | 747490        | Contraction of the local distribution of the |            | 2 242 | 1 299    | 943      | 0               | 500   | 3 000  | 23/08/21      | 21/08/21                |                        | IT01       | B. Fischer Italia | B. Fischer Italia                                         |
|                                                                                                                                                                                                                                                                                                                                                                                                                                                                                                                                                                                                                                                                                                                                                                                                                                                                                                                                                                                                                                                                                                                                                                                                                                                                                                                                                                                                                                                                                                                                                                                                                                                                                                                                                                                                                                                                                                                                                                                                                                                                                                | NUK-000003    |                                                                                                                                                                                                                                                                                                                                                                                                                                                                                                                                                                                                                                                                                                                                                                                                                                                                                                                                                                                                                                                                                                                                                                                                                                                                                                                                                                                                                                                                                                                                                                                                                                                                                                                                                                                                                                                                                                                                                                                                                                                                                                                                | 1000       | 1 000 | -53 000  | 54 000   | 0               | 2 000 | 3 000  | 16/08/21      | 16/08/21                |                        | IT01       | B. Fischer Italia | N-UK Main Gat                                             |

The columns marked in green give you an actual overview of the stock situation per product.

The Status represents the following color codes:

- Red: Stock out
- Orange: below minimum
- Blue: over maximum
- ✓ Green: ok

The **Min** and **Max** columns show the limit levels defined by your customer, and the column **First** "**Below Min.**" Sit. shows when the stock is expected to get below the minimum.

- 2. Select the material you want to work with by setting a tick
- 3. And click Inventory Projection.

Figure: IPR Materials / Overview

The Inventory Projection screen is divided into three areas:

- Diagram and table overview of actual and projected stock levels and their position related to the min & max range, demands and planned deliveries including a graphical visualization
- Material Details information like rounding and minimum delivery quantity, timestamps of last stock messages as well as order and ASN references
- Legend explains the color codes in the diagram

The following buttons help with:

 Master data – changing the selected material master data like for example rounding and minimum delivery quantity

✓ **Configure view** – changing the actual view of the diagram

Figure: Inventory Projection with marked areas and buttons

### 5.2 How to plan your deliveries

The following screens and actions are examples to explain how to plan your deliveries.

The screenshot shows that the stock level slips below the agreed minimum quantity in calendar week 34. The minimum agreed quantity is represented by the yellow line. The maximum agreed quantity is represented by the blue line.

#### Figure: Inventory Projection diagram and table

The transportation time for this material to the customer location is defined with 48 hours. This is a setting you define in the master data as described <u>here</u>. This ensures that you cannot plan a delivery within this defined period. In the screen above the 16<sup>th</sup> and 17<sup>th</sup> August are blocked in the Planned Receipt line.