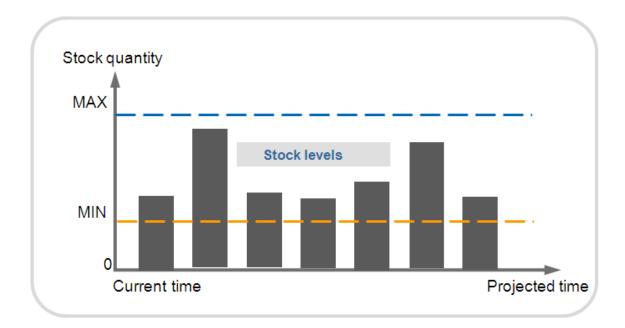

### 2.1 Stocks levels

There are several stock types:

- Actual stock: the quantity of goods present at the current time
- Projected Stock: describes the evolution of the available stock in the future

As soon as the application detects irregular cases (e.g. an out-of-stock situation), an alert is raised.

### 4.1 What I can see in the VMI (IPR) tile

Within the VMI (IPR) tile you see material-based alerts.

- Projected Stock: Inventory Alerts the sum of all alerts
- Actual Stock: Inventory Alerts the sum of alerts based on the Actual Stock status
- Material Situation at the end of today:
  - o Below Zero: the actual stock is below zero at the end of the day
  - Below Min Limit: the actual stock is below the agreed minimum level at the end of the day
  - Above Max Limit: the actual stock is above the agreed maximum level at the end of the day